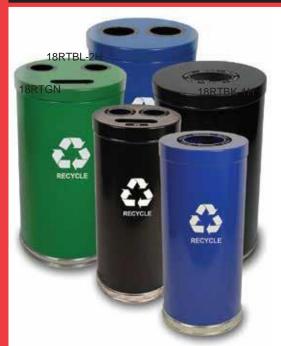

## **Witt Metal Recycling Containers**

- · Great for companies seeking "Green" compliance
- Provides an aesthetically pleasing recycling container within a small area
- · Servicing is easy with the lift off top

## Options Include:

- Choose one, two or three openings
- Choose one, two or three liners
- Three colors available: Black, Blue and Green
- Durable recycling labels for three opening units: Bottles, Cans, Bottles & Cans, Recyclables, Waste, Compost, Newspaper and Paper

**RECYCLE** 

 Durable recycling labels for one and two opening units: Cans, Bottles & Cans, Recyclables, Waste and Compost

Separate Liner for Each Stream

| Item Number | Description                                                     | Capacity | Dimensions | Weight   | Colors     |
|-------------|-----------------------------------------------------------------|----------|------------|----------|------------|
| 15RT        | Three opening recycling unit, 15" diameter, three plasticliners | 24 gal.  | 15"x32"    | 25.5 lb. | BK, BL, GN |
| 18RT        | Three opening recycling unit, 18" diameter, three plasticliners | 33 gal.  | 18"x33"    | 36.5 lb. | BK, BL, GN |
| 15RT-1H     | One opening recycling unit, 15" diameter, one metalliner        | 24 gal.  | 15"x32"    | 24 lb.   | BK, BL, GN |
| 18RT-1H     | One opening recycling unit, 18" diameter, one plasticliner      | 35 gal.  | 18"x33"    | 28 lb.   | BK, BL, GN |
| 18RT-2H     | Two opening recycling unit, 18" diameter, two plastic liners    | 36 gal.  | 18"x33"    | 28 lb.   | BK, BL, GN |