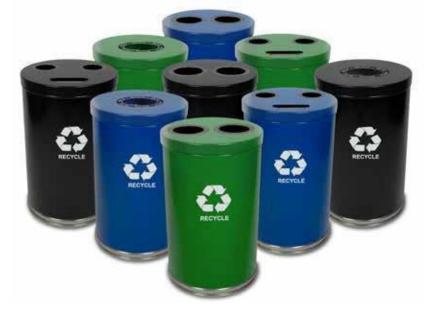

## **Witt Metal Recycling Containers**

- · Great for companies seeking "Green" compliance
- Provides an aesthetically pleasing recycling container within a small area
- · Servicing is easy with the lift off top

## Options Include:

- Choose one, two or three openings
- Choose one, two or three liners
- Three colors available: Black, Blue and Green
- Durable recycling labels for three opening units: Bottles, Cans, Bottles & Cans, Recyclables, Waste, Compost, Newspaper and Paper

**RECYCLE** 

 Durable recycling labels for one and two opening units: Cans, Bottles & Cans, Recyclables, Waste and Compost

Separate Liner for Each Stream

| Item Number | Description                                                     | Capacity | Dimensions | Weight   | Colors     |
|-------------|-----------------------------------------------------------------|----------|------------|----------|------------|
| 15RT        | Three opening recycling unit, 15" diameter, three plasticliners | 24 gal.  | 15"x32"    | 25.5 lb. | BK, BL, GN |
| 18RT        | Three opening recycling unit, 18" diameter, three plasticliners | 33 gal.  | 18"x33"    | 36.5 lb. | BK, BL, GN |
| 15RT-1H     | One opening recycling unit, 15" diameter, one metalliner        | 24 gal.  | 15"x32"    | 24 lb.   | BK, BL, GN |
| 18RT-1H     | One opening recycling unit, 18" diameter, one plasticliner      | 35 gal.  | 18"x33"    | 28 lb.   | BK, BL, GN |
| 18RT-2H     | Two opening recycling unit, 18" diameter, two plastic liners    | 36 gal.  | 18"x33"    | 28 lb.   | BK, BL, GN |