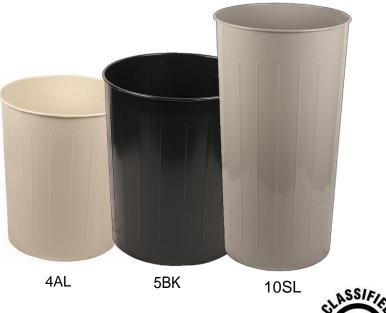

## All the sizes and options you will need.

- All standard colors of the 4's, 5's & 10's are UL Listed
- Meet OSHA requirements for waste receptacles.
- Has a 1" recessed bottom.
- Units are highly puncture resistant and feature a rolled wire rim top for added strength.
- Exterior is a powder coat finish for added strength and durability.
- Units are made from pre-galvanized steel with a solid ribbed construction.

| ltem<br>Numbe | Description              | Capacity | Dimensions | Weight  | Units per<br>carton | Colors     |
|---------------|--------------------------|----------|------------|---------|---------------------|------------|
| 4             | Medium Round Wastebasket | 26 qt    | 13" x 14"  | 3.5 lbs | 6                   | AL, BK, SL |
| 5             | Large Round Wastebasket  | 49.6 qt  | 16" x 18"  | 5.8 lbs | 3                   | AL, BK, SL |
| 10            | Tall Round Wastebasket   | 80 qt    | 16" x 29"  | 8.3 lbs | 3                   | AL, BK, SL |