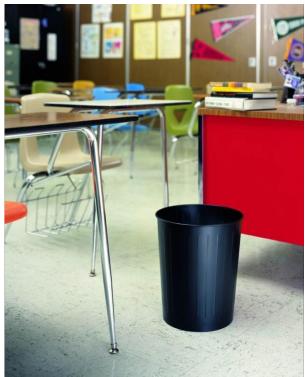

## **Standard Wastebaskets**

Round Indoor Wastebaskets are great for use in classrooms, restrooms, and offices for under the desk.