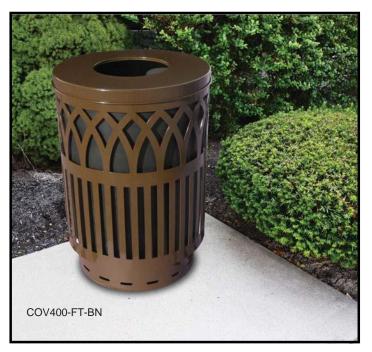

Witt Covington Series Outdoor Receptacles Decorative Waste Receptacles in a Contemporary Design

## Witt Covington Containers

- · Great for parks, schools, downtowns, shopping malls and municipalities
- Provides a unique aesthetically pleasing receptacle for any area
- Sleek and contemporary laser cut design
- · Servicing is easy with the lift off top
- Made from 10 gauge galveneal steel
- · Four lid options
- 3 Stainless Steel leveling feet with a welded 3/8" dia. threaded shaft
- 2 Anchoring feet
- TGIC Polyester powder coat finish
- · Comes standard with the following:
  - Black high density polyurethane rigid plastic liner
  - Encapsulated cable to keep lid secure to unit
  - Anchor kit to secure to ground