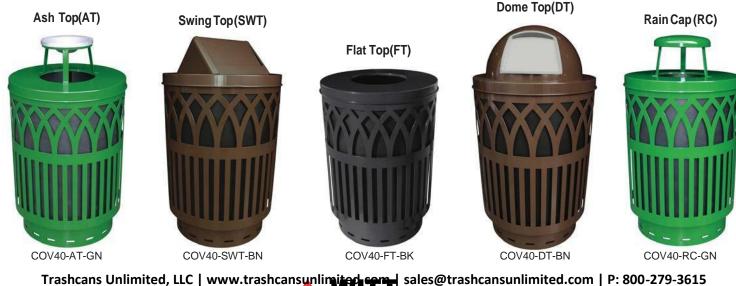

## **Options Include:**

- Three colors available: Black, Brown and Green
- Five lids available: Flat Top (FT), Dome Top (DT), Rain Cap (RC), Ash Urn (AT), Swing Top (SWT)

## Witt Covington Containers

- · Great for parks, schools, downtowns, shopping malls and municipalities
- Provides a unique aesthetically pleasing receptacle for any area
- Sleek and contemporary laser cut design
- · Servicing is easy with the lift off top
- Made from 10 gauge galveneal steel
- · Four lid options
- 3 Stainless Steel leveling feet with a welded 3/8" dia. threaded shaft
- 2 Anchoring feet
- TGIC Polyester powder coat finish
- · Comes standard with the following:
  - Black high density polyurethane rigid plastic liner
  - Encapsulated cable to keep lid secure to unit
  - Anchor kit to secure to ground