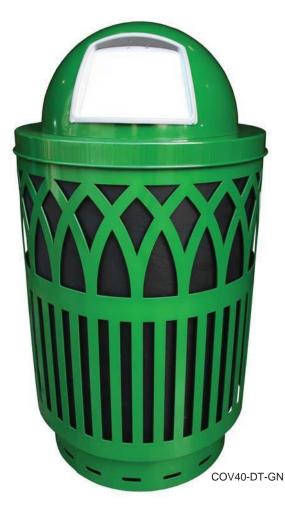

Witt Covington Series Outdoor Receptacles Decorative Waste Receptacles in a Contemporary Design

## **Options Include:**

- Three colors available: Black, Brown and Green
- Five lids available: Flat Top (FT), Dome Top (DT), Rain Cap (RC), Ash Urn (AT), Swing Top (SWT)

## Witt Covington Containers

- · Great for parks, schools, downtowns, shopping malls and municipalities
- Provides a unique aesthetically pleasing receptacle for any area
- Sleek and contemporary laser cut design
- · Servicing is easy with the lift off top
- Made from 10 gauge galveneal steel
- · Four lid options
- 3 Stainless Steel leveling feet with a welded 3/8" dia. threaded shaft
- 2 Anchoring feet
- TGIC Polyester powder coat finish
- · Comes standard with the following:
  - Black high density polyurethane rigid plastic liner
  - Encapsulated cable to keep lid secure to unit
  - Anchor kit to secure to ground