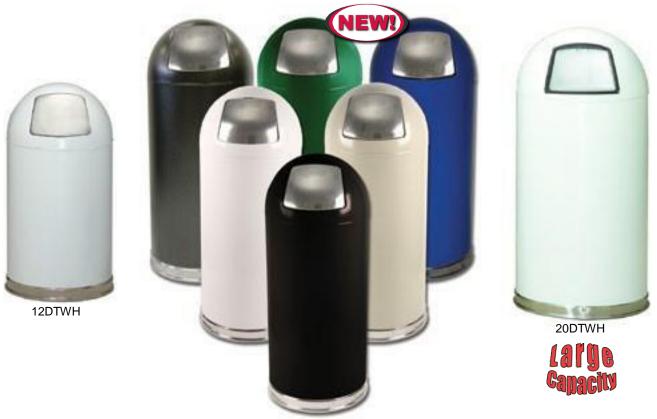

## **Dome Top Receptacles**

15DT

A classic design in a variety of sizes and colors

- \* Features a strong steel shell
- \* Rolled-under stainless steel bottom offers floor protection
- \* Self-closing door that effectively controls odor
- \* ADA and OSHA compliant, all models feature galvanized steel liners
- \* Three sizes available 12, 15 and 20 gallons
- \* Colors available: Almond, Black, Blue, Granite, Spruce Green and White to fit any decor
- \* Great for restaurants, lavatories, offices, retail centers and medical facilities
- \* 15DT units are UL Listed
- \* Special Colors available on request minimum quantity may be required

| Item Number | Description                                | Capacity | Dimensions | Weight  | Colors                   |
|-------------|--------------------------------------------|----------|------------|---------|--------------------------|
| 12DT        | Dome top, white, with galvanized liner     | 12 gal.  | 15"x29"    | 20 lbs. | WH                       |
| 15DT        | Dome top receptacle, with galvanized liner | 15 gal.  | 15"x35"    | 22 lbs. | AL, BK, BL, SGN, SVN, WH |
| 20DT        | Dome top, white, with galvanized liner     | 20 gal   | 18"x40"    | 35 lbs. | WH                       |

Colors: AL-Almond, BK-Black, BL-Blue, SGN-Spruce Green, SVN-Silver Vein, WH-White

Trashcans Unlimited, LLC | www.trashcansunlimited.com | sales@trashcansunlimited.com | P: 800-279-3615