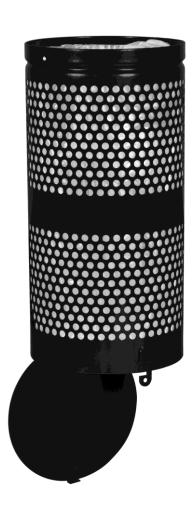

## LANDSCAPE SERIES™ WR690

### Features and Benefits

- 10 gallon indoor perforated Waste receptacle
- Includes hinged drop bottom for easy emptying
- Heavy-gauge steel with fully welded construction and bottom drainage holes prevent water build-up
- EXL-COAT™ powder coatfinishes
- Pre-drilled mounting holes in back of unit allow for mounting to poles, walls or fences (Hardware not included)
- Contains over 30% recycled material and 100% postconsumer recyclable

### **Specifications**

| Item Number | Dimensions      | Capacity   | Carton      | Weight |
|-------------|-----------------|------------|-------------|--------|
| WR690       | 11.5" dia. x23" | 10 Gallons | 13"x13"x27" | 17lbs  |