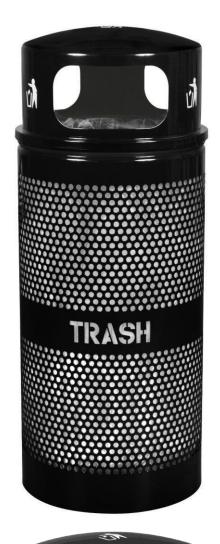

## LANDSCAPE SERIES™ WR-34R DM

## Features and Benefits

- 34 gallon outdoor perforated Waste receptacle
- BodyfeaturesTRASH laser cut into the center of the body
- Three trash openings feature crisp white universal trash
- Domed lid is secured to unit with a plastic-coated steel cable to prevent theft and vandalism
- Steel retainer bands hold liner bags in place
- · Pre-drilled mounting holes in back of unit allow for mounting to poles, walls or fences (Hardware not included)
- Optional mounting bracket available (B-1022)
- Pre-drilled holes in bottom of the unit allow for in-ground mounting (Anchor Kit Included)
- Contains over 30% recycled material and 100% post-consumer recyclable

(BLK) Black Gloss

| NO NO               |     |
|---------------------|-----|
|                     | DLI |
| <b>Specificatio</b> | ns  |

Item Number **Dimensions** Capacity Carton (Body) Carton (Lid) Weight WR-34RDMBLACK 18" x44" 34 Gallons 19"x19"x36.5" 19" x 19" x 13" 38Lbs