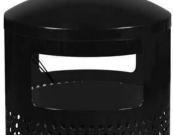

#### Features and Benefits

- 40 gallon outdoor perforated Waste receptacle
- Two openings feature crisp white universal Trash graphics
- Lid is secured to unit with a plastic-coated steel cable to prevent theft and vandalism
- Heavy duty feet keep the unit slightly elevated off ground surfaces and pre-drilled 1" holes in bottom of unit allow for in-ground mounting (Anchor Kit Included)
- Rigid plastic liner features lift holes for easy servicing. The liner base resin meets UL94 Flammability Standard
- Over 30% recycled material and 100% post-consumer recyclable