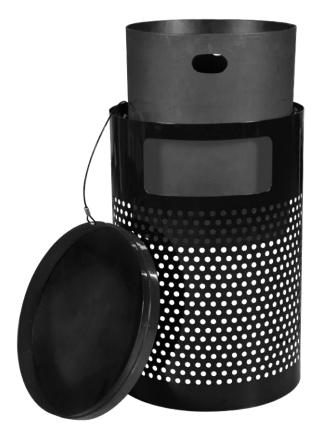

## LANDSCAPE SERIES<sup>™</sup> WR-2441TBLK

#### Features and Benefits

- 40 gallon outdoor perforated Waste receptacle
- Two openings feature crisp white universal Trash graphics
- Lid is secured to unit with a plastic-coated steel cable to prevent theft and vandalism
- Heavy duty feet keep the unit slightly elevated off ground surfaces and pre-drilled 1" holes in bottom of unit allow for in-ground mounting (Anchor Kit Included)
- Rigid plastic liner features lift holes for easy servicing. The liner base resin meets UL94 Flammability Standard
- Over 30% recycled material and 100% post-consumer recyclable

### **Specifications**

Item NumberFinishDimensionsCapacityCartonWeightWR-2441 TBLKBlack Gloss24"diax38"40 GallonsShips on Pallet70 lbs

Trashcans Unlimited | www.trashcansunlimited.com | sales@trashcansunlimited.com | P: 800-279-3615