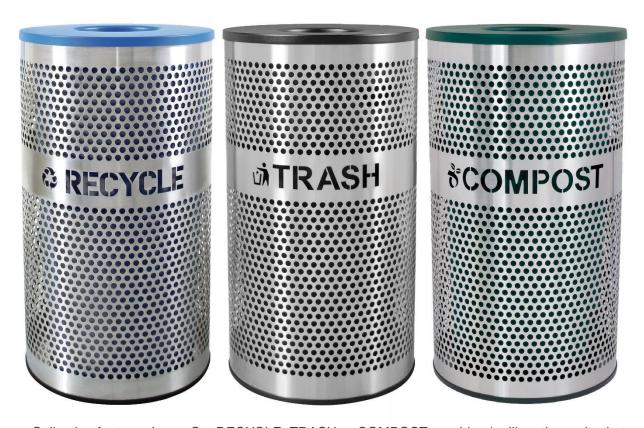

## VENUE COLLECTION

VCR-33 PERF, VCT-33 PERF, VCC-33 PERF

The Venue Collection features Laser Cut RECYCLE, TRASH or COMPOST graphics (unlike other units that use decals). These Venue units also feature color coordinated plastic liners and lids.

## FEATURES & BENEFITS

- · Brushed Stainless Steel body is fully welded with contemporary perforated hole pattern
- · Security lanyard keeps lid attached to receptacle in order to prevent theft and vandalism
- Flat lid with 8" opening is finished with fingerprint-proof, textured finishes in blue for recycling, black for trash, and green for compost
- Full wrap-around rubber gasket on bottom of receptacle to protect unit and floor surfaces
- Includes 33 gallon capacity LLDPE plastic liner with lift holes and bag retention notches, which match lid color. The liner base resin meets UL94 flammability standards
- Contains over 60% recycled steel and is 100% post-consumer recyclable
- · Made in the USA