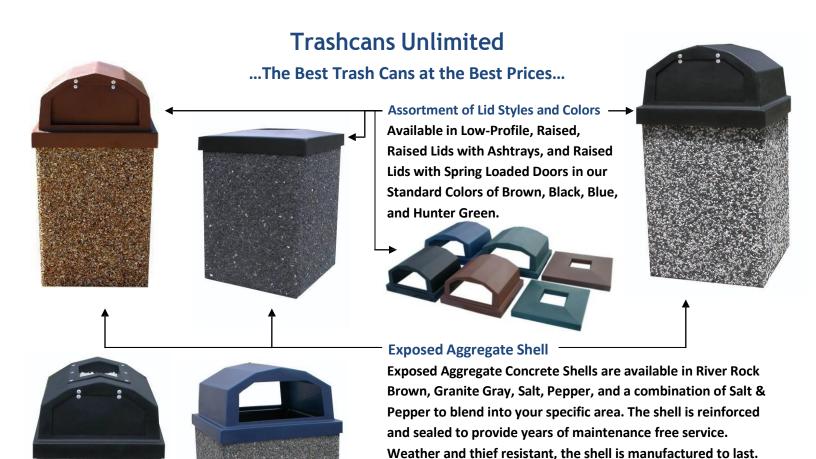

Multiple Sizes for your specific needs.

Receptacles are available in 30 and 40 gallon sizes. All receptacles supplied with heavy duty rotary molded lids and liners and ready for use upon delivery.

30 Gallon: 420 lbs (20"x20")