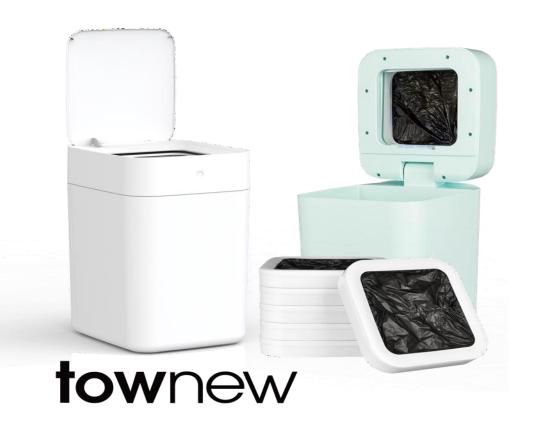

#### The World's First Self-Sealing and Changing Trash Can

- → New level of automation for your home
- → Innovative sealing technology
- → Beautiful, minimal design to suit any household

#### Self-Sealing

In one touch, the built-in thermoplastic sealing technology automatically seals the trash bag inside.

#### Overload Feature

Detects when the trash can is too full, lifting the whole top compartment part of the trash can so it can seal the bag, guaranteeing you no spillage.

#### Self-Changing

In one touch, a new trash bag is automatically replaced into the trash can.

#### Seals In Odors

Sealing technology keeps the smell secured inside guaranteeing no exposure to any bad odor.