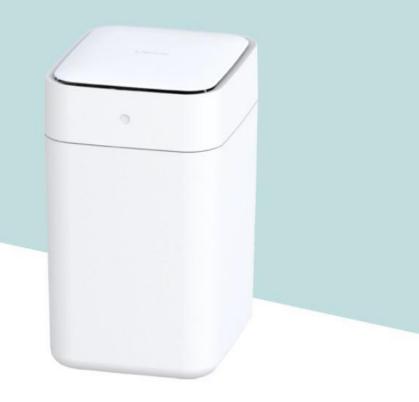

#### Self-Sealing

In one touch, the built-in thermoplastic sealing technology automatically seals the trash bag inside.

#### Overload Feature

Detects when the trash can is too full, lifting the whole top compartment part of the trash can so it can seal the bag, guaranteeing you no spillage.

#### Self-Changing

In one touch, a new trash bag is automatically replaced into the trash can.

#### Seals In Odors

Sealing technology keeps the smell secured inside guaranteeing no exposure to any bad odor.

#### Infrared Sensing

Latest sensor technology will detect movement and approaching objects from the distance of up to 35cm and pop the lid up automatically.

#### Rechargeable Battery

Powered by a 2000 mAh battery, it gives a long lasting battery life with a full charge that will last for a month.