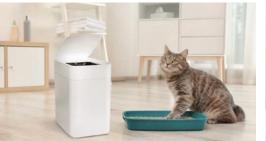

# Townew Media Coverage

"This thing is amazing. After a couple of weeks of using the townew selfsealing/changing trash can, I have to say; I'm pretty impressed with it."

"We now have robots that can vacuum and mop our floors and cat litter boxes that are self-cleaning. So it's high time that we have a trashcan that can clean itself as well as open and close with a wave of your hand."