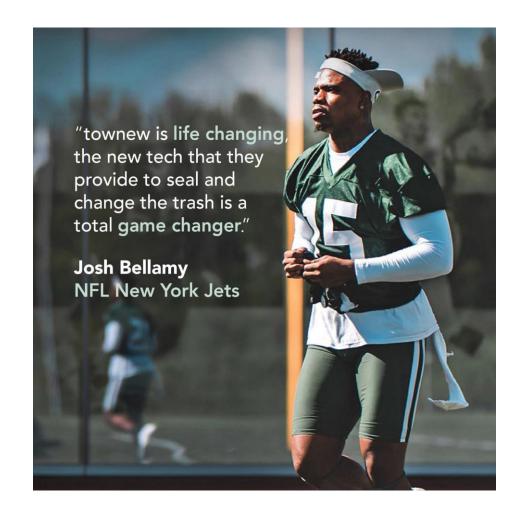

can clean itself as well as open and close with a wave of your hand."



"A trash can automated with a purpose. It's pretty neat and especially useful when you have little ones with diapers and all the lovely smell that goes with it."



"Bottom line: While other trash cans can also auto-open, the townew trash can is the first we've seen with an ability to crimp and melt-seal bags.



"The 'townew' smart trash can is positioned as an automated solution that aims to provide a more hygienic experience for inhabitants."



Like any good idea, what prefigures the Townew is simple: a trash can that opens and closes its lid by itself, while also sealing (also autonomously) the bags when they are full (or when you deem it necessary)











### Media Placements















## Influencers