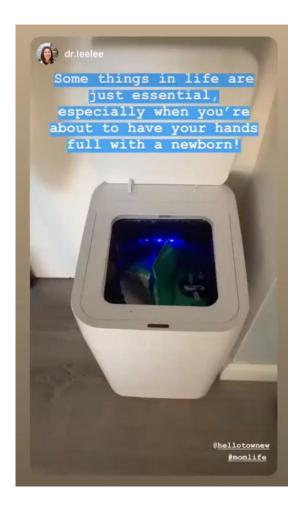

an clean itself as well as open and close with a wave of your hand."



"A trash can automated with a purpose. It's pretty neat and especially useful when you have little ones with diapers and all the lovely smell that goes with it."



"Bottom line: While other trash cans can also auto-open, the townew trash can is the first we've seen with an ability to crimp and melt-seal bags.



"The 'townew' smart trash can is positioned as an automated solution that aims to provide a more hygienic experience for inhabitants."



Like any good idea, what prefigures the Townew is simple: a trash can that opens and closes its lid by itself, while also sealing (also autonomously) the bags when they are full (or when you deem it necessary)











### Media Placements















## Influencers