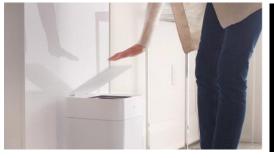

#### Infrared Sensing

Latest sensor technology will detect movement and approaching objects from the distance of up to 35cm and pop the lid up automatically.