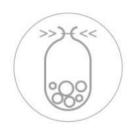

# A little less messy, even on a good day

The first truly automatic trash can | infrared motion sensor | seals in odors | 15.5 L capacity

#### Self-Sealing

In one touch, the built-in thermoplastic sealing technology automatically seals the trash bag inside.

#### Seals In Odors

Sealing technology keeps the smell secured inside guaranteeing no exposure to any bad odor.