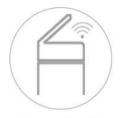

#### Infrared Sensing

Latest sensor technology will detect movement and approaching objects from the distance of up to 35cm and pop the lid up automatically.