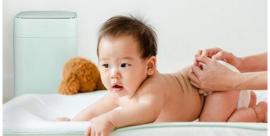

"A trash can automated with a purpose. It's pretty neat and especially useful when you have little ones with diapers and all the lovely smell that goes with it."

"Bottom line: While other trash cans can also auto-open, the townew trash can is the first we've seen with an ability to crimp and melt-seal bags.