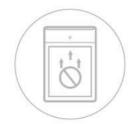

#### Overload Feature

Detects when the trash can is too full, lifting the whole top compartment part of the trash can so it can seal the bag, guaranteeing you no spillage.