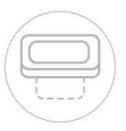

#### Self-Changing

In one touch, a new trash bag is automatically replaced into the trash can.