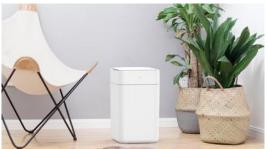

#### The World's First Self-Sealing and Changing Trash Can

- → New level of automation for your home
- → Innovative sealing technology
- → Beautiful, minimal design to suit any household

# A little less messy, even on a good day

The first truly automatic trash can | infrared motion sensor | seals in odors | 15.5 L capacity