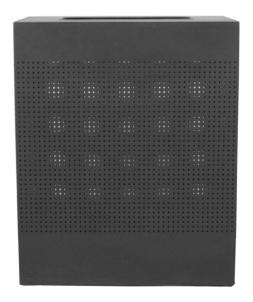

## **The Celestial**

Designed for hospitality and hotel venues, suites in arenas and stadiums, class A office parks, as well as anywhere where high-end style and functionality are required.

- 40 Gallon Capacity
- Bag retainer bands included
- Brushed stainless steel or powder coated receptacle with perforated holes
- Standard with Hinged lid

| Item #    | Description                                | Capacity | Dimensions        | Weight | Colors                |
|-----------|--------------------------------------------|----------|-------------------|--------|-----------------------|
| CLRC40-SS | Stainless receptacle with perforated holes | 40 Gal   | 24" x 12.5" x 30" | 35 lb  | Stainless Steel Black |
| CLRC40-BK | Receptacle with perforated holes           | 40 Gal   | 24" x 12.5" x 30" | 35 lb  |                       |