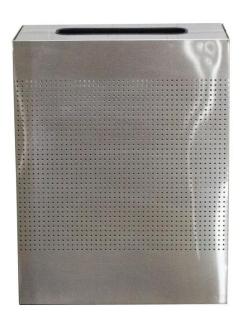

## **The Celestial**

Designed for hospitality and hotel venues, suites in arenas and stadiums, class A office parks, as well as anywhere where high-end style and functionality are required.

- 40 Gallon Capacity
- Bag retainer bands included
- Brushed stainless steel or powder coated receptacle with perforated holes
- Standard with Hinged lid

| Item #    | Description                                | Capacity | Dimensions        | Weight | Colors                |
|-----------|--------------------------------------------|----------|-------------------|--------|-----------------------|
| CLRC40-SS | Stainless receptacle with perforated holes | 40 Gal   | 24" x 12.5" x 30" | 35 lb  | Stainless Steel Black |
| CLRC40-BK | Receptacle with perforated holes           | 40 Gal   | 24" x 12.5" x 30" | 35 lb  |                       |