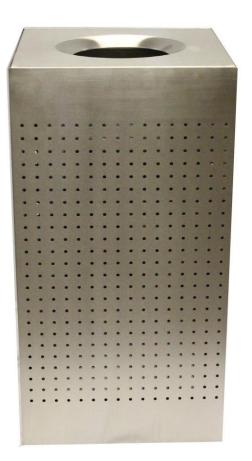

## **The Celestial**

Designed for hospitality and hotel venues, suites in arenas and stadiums, class A office parks, as well as anywhere where high-end style and functionality are required.

- 25 Gallon Capacity
- Brushed stainless steel or powder coated receptacle with perforated holes
- Bag retainer bands included
- Standard with hinged lid

| Item #  | Description                                | Capacity | Dimensions            | Weight | Colors          |
|---------|--------------------------------------------|----------|-----------------------|--------|-----------------|
| CL25-SS | Stainless receptacle with perforated holes | 25 Gal   | 15.5" x 15.5" x 30.5" | 27 lb  | Stainless Steel |
| CL25-BK | Receptacle with perforated holes           | 25 Gal   | 15.5" x 15.5" x 30.5" | 27 lb  |                 |