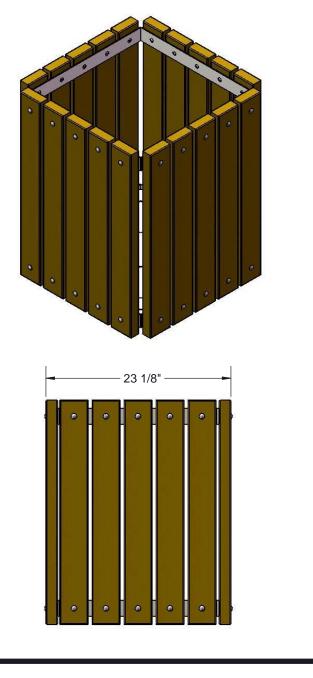

Hardware: All hardware fasteners are zinc coated.

Dimensions: 23" Square x 28" high.

### **OVERALL DIMENSIONS**