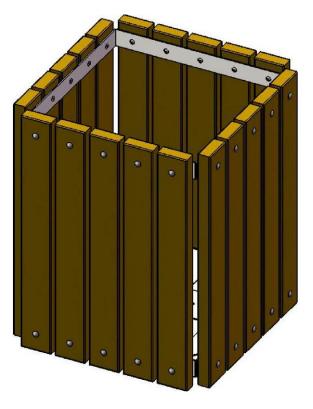

### TRSQ-20 RECYLCED PLASTIC ONE BIN RECYCLING CENTER

Slats: Minimum of 96% commingled post-consumer or post-industrial recycled plastic 2x4. With a maximum of 4% due to various additives including color and UV stabilization to obtain desirable properties.

Frame: 10 gauge formed steel plate. Bottom plate is 12 gauge steel.

Frame Coating: TGIC electrostatic powder coated application oven cured, or hot dipped galvanized after fabrication.

Tops: 1/2" multi-layer laminated HDPE

Hardware: All hardware fasteners are zinc coated.

Dimensions: 23" Square x 28" high.

### COMPONENTS

Attach the Recycled Planks to the Bottom Plate and Bracket Assembly as shown using specified hardware.

\*Tops are sold seperately and sit on top of the Bracket Assembly.

| PartNo                                                                                                                                                                                                                                                                                                                                                                                                                                                                                                                                                                                                                                                                                                                                                                                                                                                                                                                                                                                                                                                                                                                                                                                                                                                                                                                                                                                                                                                                                                                                                                                                                                                                                                                                                                                                                                                                                                                                                                                                                                                                                                                         | DESCRIPTION                                                                                                                                                                        | QTY                                                                                                                                                                                                                                                                                                                                                                  | 1                                                                                                                                                                                                                                                                                                                                                                                                                                                               |
|--------------------------------------------------------------------------------------------------------------------------------------------------------------------------------------------------------------------------------------------------------------------------------------------------------------------------------------------------------------------------------------------------------------------------------------------------------------------------------------------------------------------------------------------------------------------------------------------------------------------------------------------------------------------------------------------------------------------------------------------------------------------------------------------------------------------------------------------------------------------------------------------------------------------------------------------------------------------------------------------------------------------------------------------------------------------------------------------------------------------------------------------------------------------------------------------------------------------------------------------------------------------------------------------------------------------------------------------------------------------------------------------------------------------------------------------------------------------------------------------------------------------------------------------------------------------------------------------------------------------------------------------------------------------------------------------------------------------------------------------------------------------------------------------------------------------------------------------------------------------------------------------------------------------------------------------------------------------------------------------------------------------------------------------------------------------------------------------------------------------------------|------------------------------------------------------------------------------------------------------------------------------------------------------------------------------------|----------------------------------------------------------------------------------------------------------------------------------------------------------------------------------------------------------------------------------------------------------------------------------------------------------------------------------------------------------------------|-----------------------------------------------------------------------------------------------------------------------------------------------------------------------------------------------------------------------------------------------------------------------------------------------------------------------------------------------------------------------------------------------------------------------------------------------------------------|
| 1                                                                                                                                                                                                                                                                                                                                                                                                                                                                                                                                                                                                                                                                                                                                                                                                                                                                                                                                                                                                                                                                                                                                                                                                                                                                                                                                                                                                                                                                                                                                                                                                                                                                                                                                                                                                                                                                                                                                                                                                                                                                                                                              |                                                                                                                                                                                    | QII                                                                                                                                                                                                                                                                                                                                                                  |                                                                                                                                                                                                                                                                                                                                                                                                                                                                 |
| 01-05-0140                                                                                                                                                                                                                                                                                                                                                                                                                                                                                                                                                                                                                                                                                                                                                                                                                                                                                                                                                                                                                                                                                                                                                                                                                                                                                                                                                                                                                                                                                                                                                                                                                                                                                                                                                                                                                                                                                                                                                                                                                                                                                                                     | TRSQ 20-40-60 L Bracket Bottom Plate Assem.                                                                                                                                        | 1                                                                                                                                                                                                                                                                                                                                                                    |                                                                                                                                                                                                                                                                                                                                                                                                                                                                 |
| 01-05-0141                                                                                                                                                                                                                                                                                                                                                                                                                                                                                                                                                                                                                                                                                                                                                                                                                                                                                                                                                                                                                                                                                                                                                                                                                                                                                                                                                                                                                                                                                                                                                                                                                                                                                                                                                                                                                                                                                                                                                                                                                                                                                                                     | TRSQ 20-40-60 L Bracket Assembly                                                                                                                                                   | 1                                                                                                                                                                                                                                                                                                                                                                    |                                                                                                                                                                                                                                                                                                                                                                                                                                                                 |
| 33-06-0040                                                                                                                                                                                                                                                                                                                                                                                                                                                                                                                                                                                                                                                                                                                                                                                                                                                                                                                                                                                                                                                                                                                                                                                                                                                                                                                                                                                                                                                                                                                                                                                                                                                                                                                                                                                                                                                                                                                                                                                                                                                                                                                     | 5/16" x 1-1/2" Carriage Bolt (Zinc)                                                                                                                                                | 40                                                                                                                                                                                                                                                                                                                                                                   |                                                                                                                                                                                                                                                                                                                                                                                                                                                                 |
| 33-01-0026                                                                                                                                                                                                                                                                                                                                                                                                                                                                                                                                                                                                                                                                                                                                                                                                                                                                                                                                                                                                                                                                                                                                                                                                                                                                                                                                                                                                                                                                                                                                                                                                                                                                                                                                                                                                                                                                                                                                                                                                                                                                                                                     | 5/16" x 1/2" Philips Head Barrel Nut                                                                                                                                               | 40                                                                                                                                                                                                                                                                                                                                                                   |                                                                                                                                                                                                                                                                                                                                                                                                                                                                 |
| BKN28-2X4-1R,<br>CDR28-2x4-TR,<br>GRN28-2x4-TR,<br>GRY28-2x4-TR or<br>BLU28-2x4-TR                                                                                                                                                                                                                                                                                                                                                                                                                                                                                                                                                                                                                                                                                                                                                                                                                                                                                                                                                                                                                                                                                                                                                                                                                                                                                                                                                                                                                                                                                                                                                                                                                                                                                                                                                                                                                                                                                                                                                                                                                                             | 2X4Brown Recycled TR Plank (28"), 2x4Cedar<br>Recycled TR Plank (28"), 2x4Green Recycled TR<br>Plank (28"), 2x4Gray Recycled TR Plank (28") or 2<br>x4Blue Recycled TR Plank (28") | 20                                                                                                                                                                                                                                                                                                                                                                   |                                                                                                                                                                                                                                                                                                                                                                                                                                                                 |
| Contraction of the second seco |                                                                                                                                                                                    | Trashcans Unlim                                                                                                                                                                                                                                                                                                                                                      | ited   www.trashcansunlimited.com  sales@trashca                                                                                                                                                                                                                                                                                                                                                                                                                |
|                                                                                                                                                                                                                                                                                                                                                                                                                                                                                                                                                                                                                                                                                                                                                                                                                                                                                                                                                                                                                                                                                                                                                                                                                                                                                                                                                                                                                                                                                                                                                                                                                                                                                                                                                                                                                                                                                                                                                                                                                                                                                                                                | 01-05-0141<br>33-06-0040<br>33-01-0026<br>BKN28-2x4-TR,<br>CDR28-2x4-TR,<br>GRN28-2x4-TR,<br>GRY28-2x4-TR or<br>BLU28-2x4-TR                                                       | 01-05-0141 TRSQ 20-40-60 L Bracket Assembly   33-06-0040 5/16" x 1-1/2" Carriage Bolt (Zinc)   33-01-0026 5/16" x 1/2" Philips Head Barrel Nut   BKN28-2x4-TR,<br>GRN28-2x4-TR,<br>GRY28-2x4-TR or 2X 4 Brown Recycled TR Plank (28"), 2 x 4 Green Recycled TR<br>Plank (28"), 2 x 4 Green Recycled TR<br>Plank (28"), 2 x 4 Green Recycled TR<br>Plank (28"), 0 r 2 | 01-05-0141 TRSQ 20-40-60 L Bracket Assembly 1   33-06-0040 5/16" x 1-1/2" Carriage Bolt (Zinc) 40   33-01-0026 5/16" x 1/2" Philips Head Barrel Nut 40   BKN28-2x4-1R,<br>CDR28-2x4-TR,<br>GRV28-2x4-TR,<br>GRV28-2x4-TR,<br>GRY28-2x4-TR or<br>BLU28-2x4-TR or<br>BLU28-2x4-TR 2X 4 Brown Recycled TR Plank (28"), 2 x 4 Green Recycled TR<br>Plank (28"), 2 x 4 Great Recycled TR Plank (28") or 2<br>x 4 Blue Recycled TR Plank (28") 20   Trashcans Unlimit |