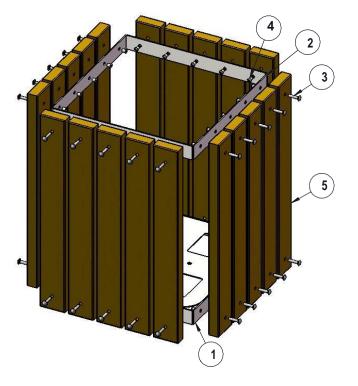

### COMPONENTS

Attach the Recycled Planks to the Bottom Plate and Bracket Assembly as shown using specified hardware.

\*Tops are sold seperately and sit on top of the Bracket Assembly.

| PartNo                                                                                                                                                                                                                                                                                                                                                                                                                                                                                                                                                                                                                                                                                                                                                                                                                                                                                                                                                                                                                                                                                                                                                                                                                                                                                                                                                                                                                                                                                                                                                                                                                                                                                                                                                                                                                                                                                                                                                                                                                                                                                                                         | DESCRIPTION                                                                                                                                                                        | QTY                                                                                                                                                                                                                                                                                                                                                                  | 1                                                                                                                                                                                                                                                                                                                                                                                                                                                               |
|--------------------------------------------------------------------------------------------------------------------------------------------------------------------------------------------------------------------------------------------------------------------------------------------------------------------------------------------------------------------------------------------------------------------------------------------------------------------------------------------------------------------------------------------------------------------------------------------------------------------------------------------------------------------------------------------------------------------------------------------------------------------------------------------------------------------------------------------------------------------------------------------------------------------------------------------------------------------------------------------------------------------------------------------------------------------------------------------------------------------------------------------------------------------------------------------------------------------------------------------------------------------------------------------------------------------------------------------------------------------------------------------------------------------------------------------------------------------------------------------------------------------------------------------------------------------------------------------------------------------------------------------------------------------------------------------------------------------------------------------------------------------------------------------------------------------------------------------------------------------------------------------------------------------------------------------------------------------------------------------------------------------------------------------------------------------------------------------------------------------------------|------------------------------------------------------------------------------------------------------------------------------------------------------------------------------------|----------------------------------------------------------------------------------------------------------------------------------------------------------------------------------------------------------------------------------------------------------------------------------------------------------------------------------------------------------------------|-----------------------------------------------------------------------------------------------------------------------------------------------------------------------------------------------------------------------------------------------------------------------------------------------------------------------------------------------------------------------------------------------------------------------------------------------------------------|
| 1                                                                                                                                                                                                                                                                                                                                                                                                                                                                                                                                                                                                                                                                                                                                                                                                                                                                                                                                                                                                                                                                                                                                                                                                                                                                                                                                                                                                                                                                                                                                                                                                                                                                                                                                                                                                                                                                                                                                                                                                                                                                                                                              |                                                                                                                                                                                    | QII                                                                                                                                                                                                                                                                                                                                                                  |                                                                                                                                                                                                                                                                                                                                                                                                                                                                 |
| 01-05-0140                                                                                                                                                                                                                                                                                                                                                                                                                                                                                                                                                                                                                                                                                                                                                                                                                                                                                                                                                                                                                                                                                                                                                                                                                                                                                                                                                                                                                                                                                                                                                                                                                                                                                                                                                                                                                                                                                                                                                                                                                                                                                                                     | TRSQ 20-40-60 L Bracket Bottom Plate Assem.                                                                                                                                        | 1                                                                                                                                                                                                                                                                                                                                                                    |                                                                                                                                                                                                                                                                                                                                                                                                                                                                 |
| 01-05-0141                                                                                                                                                                                                                                                                                                                                                                                                                                                                                                                                                                                                                                                                                                                                                                                                                                                                                                                                                                                                                                                                                                                                                                                                                                                                                                                                                                                                                                                                                                                                                                                                                                                                                                                                                                                                                                                                                                                                                                                                                                                                                                                     | TRSQ 20-40-60 L Bracket Assembly                                                                                                                                                   | 1                                                                                                                                                                                                                                                                                                                                                                    |                                                                                                                                                                                                                                                                                                                                                                                                                                                                 |
| 33-06-0040                                                                                                                                                                                                                                                                                                                                                                                                                                                                                                                                                                                                                                                                                                                                                                                                                                                                                                                                                                                                                                                                                                                                                                                                                                                                                                                                                                                                                                                                                                                                                                                                                                                                                                                                                                                                                                                                                                                                                                                                                                                                                                                     | 5/16" x 1-1/2" Carriage Bolt (Zinc)                                                                                                                                                | 40                                                                                                                                                                                                                                                                                                                                                                   |                                                                                                                                                                                                                                                                                                                                                                                                                                                                 |
| 33-01-0026                                                                                                                                                                                                                                                                                                                                                                                                                                                                                                                                                                                                                                                                                                                                                                                                                                                                                                                                                                                                                                                                                                                                                                                                                                                                                                                                                                                                                                                                                                                                                                                                                                                                                                                                                                                                                                                                                                                                                                                                                                                                                                                     | 5/16" x 1/2" Philips Head Barrel Nut                                                                                                                                               | 40                                                                                                                                                                                                                                                                                                                                                                   |                                                                                                                                                                                                                                                                                                                                                                                                                                                                 |
| BKN28-2X4-1R,<br>CDR28-2x4-TR,<br>GRN28-2x4-TR,<br>GRY28-2x4-TR or<br>BLU28-2x4-TR                                                                                                                                                                                                                                                                                                                                                                                                                                                                                                                                                                                                                                                                                                                                                                                                                                                                                                                                                                                                                                                                                                                                                                                                                                                                                                                                                                                                                                                                                                                                                                                                                                                                                                                                                                                                                                                                                                                                                                                                                                             | 2X4Brown Recycled TR Plank (28"), 2x4Cedar<br>Recycled TR Plank (28"), 2x4Green Recycled TR<br>Plank (28"), 2x4Gray Recycled TR Plank (28") or 2<br>x4Blue Recycled TR Plank (28") | 20                                                                                                                                                                                                                                                                                                                                                                   |                                                                                                                                                                                                                                                                                                                                                                                                                                                                 |
| Contraction of the second seco |                                                                                                                                                                                    | Trashcans Unlim                                                                                                                                                                                                                                                                                                                                                      | ited   www.trashcansunlimited.com  sales@trashca                                                                                                                                                                                                                                                                                                                                                                                                                |
|                                                                                                                                                                                                                                                                                                                                                                                                                                                                                                                                                                                                                                                                                                                                                                                                                                                                                                                                                                                                                                                                                                                                                                                                                                                                                                                                                                                                                                                                                                                                                                                                                                                                                                                                                                                                                                                                                                                                                                                                                                                                                                                                | 01-05-0141<br>33-06-0040<br>33-01-0026<br>BKN28-2x4-TR,<br>CDR28-2x4-TR,<br>GRN28-2x4-TR,<br>GRY28-2x4-TR or<br>BLU28-2x4-TR                                                       | 01-05-0141 TRSQ 20-40-60 L Bracket Assembly   33-06-0040 5/16" x 1-1/2" Carriage Bolt (Zinc)   33-01-0026 5/16" x 1/2" Philips Head Barrel Nut   BKN28-2x4-TR,<br>GRN28-2x4-TR,<br>GRY28-2x4-TR or 2X 4 Brown Recycled TR Plank (28"), 2 x 4 Green Recycled TR<br>Plank (28"), 2 x 4 Green Recycled TR<br>Plank (28"), 2 x 4 Green Recycled TR<br>Plank (28"), 0 r 2 | 01-05-0141 TRSQ 20-40-60 L Bracket Assembly 1   33-06-0040 5/16" x 1-1/2" Carriage Bolt (Zinc) 40   33-01-0026 5/16" x 1/2" Philips Head Barrel Nut 40   BKN28-2x4-1R,<br>CDR28-2x4-TR,<br>GRV28-2x4-TR,<br>GRV28-2x4-TR,<br>GRY28-2x4-TR or<br>BLU28-2x4-TR or<br>BLU28-2x4-TR 2X 4 Brown Recycled TR Plank (28"), 2 x 4 Green Recycled TR<br>Plank (28"), 2 x 4 Great Recycled TR Plank (28") or 2<br>x 4 Blue Recycled TR Plank (28") 20   Trashcans Unlimit |