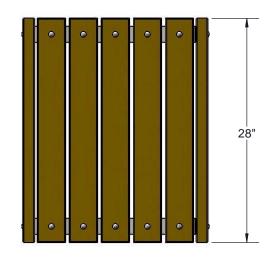

Hardware: All hardware fasteners are zinc coated.

Dimensions: 23" Square x 28" high.

### **OVERALL DIMENSIONS**