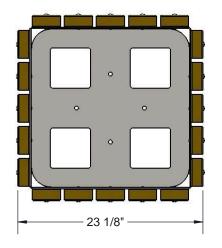

Hardware: All hardware fasteners are zinc coated.

Dimensions: 23" Square x 28" high.

### **OVERALL DIMENSIONS**