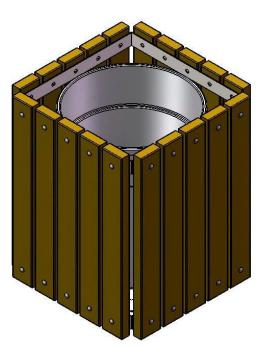

### LINER OPTION

PL-20 20 Gallon Liner

Made from heavy duty plastic. Sold Seperately.