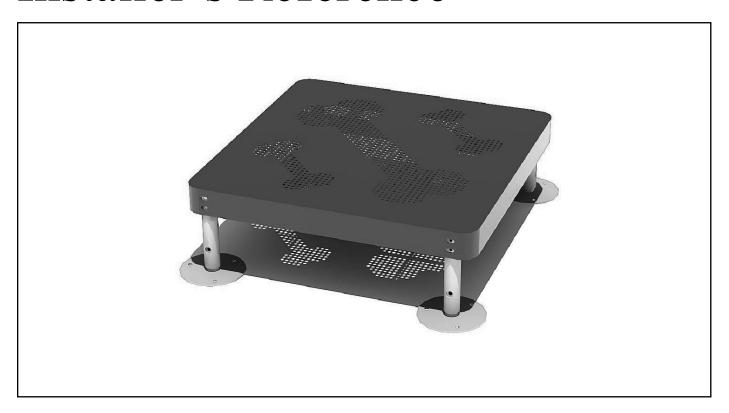

THE BEST TRASH CANS AT THE BEST PRICES

## Installer's Reference



## **Starter Platform**

Models BAR70040F and BAR70040S

## **Know What's Below**

As with all projects involving digging, start by knowing what is in the ground below. Underground utilities may include cable, electric, sprinklers, sewer, water, telecommunications, drainage pipes and sprinklers. You can usually accomplish this with one phone call (Dial 811) to your state's underground utility service.

## **Conduct an Inventory**

Begin installation with of hardware and parts, assuring everything you need is onsite when you begin.



Trashcans Unlimited | www.trashcansunlimited.com | sales@trashcansunlimited.com | P:800-279-3615