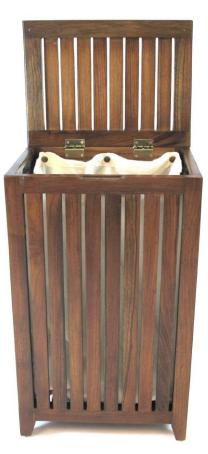

## **Carton Dimensions:**

12<sup>°</sup>L x 16" W x 25"H <u>Cube:</u> 2.78 <u>Weight:</u> 20 lbs.

- This Genuine Teak Wood Apartment Hamper is made with genuine teak wood, one of the most beautiful, durable and long lasting woods known to man
- Teak wood is almost impervious to the elements
- Includes an inside canvas laundry bag which is easily removed and is washable
- Slatted, elegant style
- To clean, simply wipe with a damp clean cloth