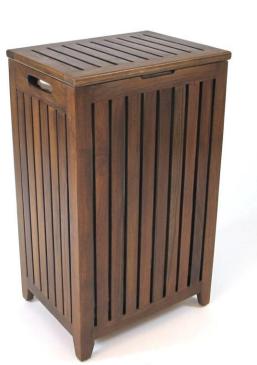

## Item Number: 5314

<u>Item Name:</u> Genuine Teak Wood Apartment Sized Hamper

## **Carton Dimensions:**

12<sup>°</sup>L x 16" W x 25"H <u>Cube:</u> 2.78 <u>Weight:</u> 20 lbs.

- This Genuine Teak Wood Apartment Hamper is made with genuine teak wood, one of the most beautiful, durable and long lasting woods known to man
- Teak wood is almost impervious to the elements
- Includes an inside canvas laundry bag which is easily removed and is washable
- Slatted, elegant style
- To clean, simply wipe with a damp clean cloth