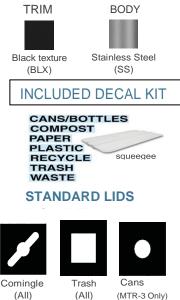

#### **FEATURES & BENEFITS**

- · Available in Single, Double, or Triple Stream units
- Elegant tapered body is Stainless Steel with Black lids
- · Complete "Recycling Receptacle" includes interchangeable lids
- Transfer decal kit includes Black decals for: TRASH, PAPER, PLASTIC, CANS/BOTTLES, RECYCLE, COMPOST, and WASTE plus a plastic squeegee for quick and easy application
- Optional caster kit available for superior maneuverability
- · Each unit includes a removable LLDPE liner with lift handles and bag retention notches
- The liner base resin meets UL94 flammability standard
- Contains over 60% recycled materials and is 100% post-consumer recyclable
- Made in the USA

### **TRIM & BODY FINISHES**