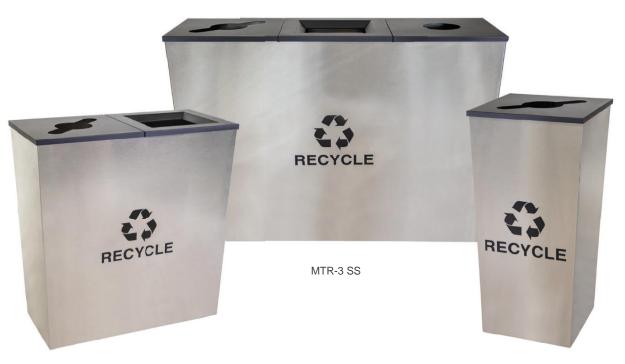

## **METRO COLLECTION | STAINLESS STEEL** RC-MTR-1, RC-MTR-2, RC-MTR-3

MTR-2 SS

MTR-1 SS

One of the most popular and stylish collections, the Metro Collection can be found in thousands of facilities across the country! Functional, classic design combined with its versatility meets the needs of any facility.

#### **FEATURES & BENEFITS**

- · Available in Single, Double, or Triple Stream units
- Elegant tapered body is Stainless Steel with Black lids
- · Complete "Recycling Receptacle" includes interchangeable lids
- Transfer decal kit includes Black decals for: TRASH, PAPER, PLASTIC, CANS/BOTTLES, RECYCLE, COMPOST, and WASTE plus a plastic squeegee for quick and easy application
- Optional caster kit available for superior maneuverability
- · Each unit includes a removable LLDPE liner with lift handles and bag retention notches
- The liner base resin meets UL94 flammability standard
- Contains over 60% recycled materials and is 100% post-consumer recyclable
- Made in the USA

| RC-MTR-1 SS              |              | RC-MTR-2 SS     |              | RC-MTR-3 SS     |              |
|--------------------------|--------------|-----------------|--------------|-----------------|--------------|
| 18                       | Gallons      | 36              | Gallons      | 54              | Gallons      |
| 14"                      | Length       | 28"             | Length       | 42"             | Length       |
| 14"                      | Depth        | 14"             | Depth        | 14"             | Depth        |
| 31"                      | Height       | 31"             | Height       | 31"             | Height       |
| 43                       | Weight (lbs) | 70              | Weight (lbs) | 95              | Weight (lbs) |
| Carton - 14" x 14" x 31" |              | Ships on Pallet |              | Ships on Pallet |              |