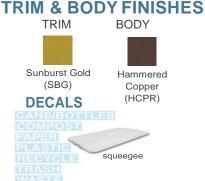

### **FEATURES & BENEFITS**

- · Available in Single, Double, or Triple Stream units
- Elegant tapered body is Hammered Copper with Gold lids
- Complete "Recycling Receptacle" includes interchangeable lids
- Transfer decal kit includes White decals for: TRASH, PAPER, PLASTIC, CANS/BOTTLES, RECYCLE, COMPOST, and WASTE plus a plastic squeegee for quick and easy application
- Optional caster kit available for superior maneuverability
- Each unit includes a removable LLDPE liner with lift handles and bag retention notches
- The liner base resin meets UL94 flammability standard
- Contains over 30% recycled materials and is 100% post-consumer recyclable
- Made in the USA