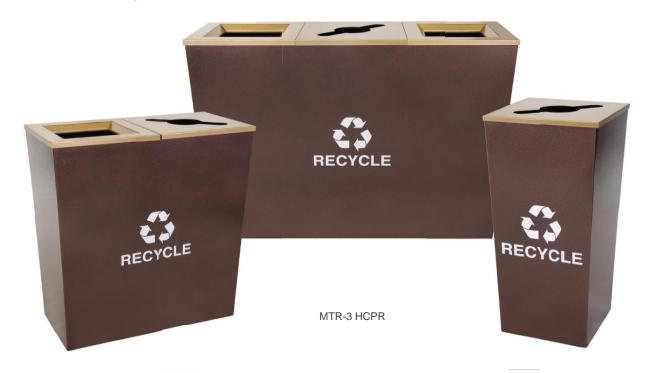

## **METRO** Collection Hammered Copper

RC-MTR-1, RC-MTR-2 RC-MTR-3

MTR-2 HCPR MTR-1 HCPR

One of the most popular and stylish collections, the Metro Collection can be found in thousands of facilities across the country! Functional, classic design combined with its versatility meets the needs of any facility.

### **FEATURES & BENEFITS**

- · Available in Single, Double, or Triple Stream units
- Elegant tapered body is Hammered Copper with Gold lids
- Complete "Recycling Receptacle" includes interchangeable lids
- Transfer decal kit includes White decals for: TRASH, PAPER, PLASTIC, CANS/BOTTLES, RECYCLE, COMPOST, and WASTE plus a plastic squeegee for quick and easy application
- Optional caster kit available for superior maneuverability
- Each unit includes a removable LLDPE liner with lift handles and bag retention notches
- The liner base resin meets UL94 flammability standard
- Contains over 30% recycled materials and is 100% post-consumer recyclable
- Made in the USA

| RC-MT                    | RC-MTR-1 HCPR |  |  |
|--------------------------|---------------|--|--|
| 18                       | Gallons       |  |  |
| 14"                      | Length        |  |  |
| 14"                      | Depth         |  |  |
| 31"                      | Height        |  |  |
| 43                       | Weight (lbs)  |  |  |
| Carton - 14" x 14" x 31" |               |  |  |

| RC-MT           | RC-MTR-2 HCPR |  |  |
|-----------------|---------------|--|--|
| 36              | Gallons       |  |  |
| 28"             | Length        |  |  |
| 14"             | Depth         |  |  |
| 31"             | Height        |  |  |
| 70              | Weight (lbs)  |  |  |
| Ships on Pallet |               |  |  |

|   | RC-MTR-3 HCPR   |              |  |
|---|-----------------|--------------|--|
|   | 54              | Gallons      |  |
|   | 42"             | Length       |  |
|   | 14"             | Depth        |  |
| 4 | 31"             | Height       |  |
|   | 95              | Weight (lbs) |  |
|   | Ships on Pallet |              |  |