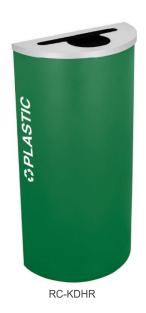

## KALEIDOSCOPE COLLECTION

RC-KDHR, RC-KDSQ

With bright, bold colors, easy to read graphics and seemingly limitless combinations, it's no wonder the entire series of Kaleidoscope Collection receptacles has become one of the most notable and popular collections.

#### **FEATURES & BENEFITS**

- · Half round 8 gallon and square 24 gallon indoor Recycling or Waste Receptacles
- Each unit includes a removable LLDPE liner with lift handles and bag retention notches
- The liner base meets UL94 flammability standard
- Crisp, white, easy-to-read graphic pre-applied on two sides for desired waste streams: CANS/BOTTLES, COMPOST, PLASTIC, PAPER, RECYCLABLES, or TRASH
- · Fingerprint-proof textured powder coat finish on body in black, red, green and blue
- Fingerprint-proof textured powder coat finish on lids in silver star metallic
- · Sturdy feet to protect floor surfaces and keep unit slightly elevate to allow for air circulation and prevent mold/mildew growth and "mop around" rings
- Contains over 30% recycled materials and is 100% post-consumer recyclable
- · Made in the USA

| RC-KDHR                  |              | RC-KDSQ                  |              |
|--------------------------|--------------|--------------------------|--------------|
| 8                        | Gallons      | 24                       | Gallons      |
| 15.75"                   | Length       | 15.75"                   | Length       |
| 7.875"                   | Depth        | 15.75"                   | Depth        |
| 30"                      | Height       | 30"                      | Height       |
| 23                       | Weight (lbs) | 38                       | Weight (lbs) |
| Carton - 10" x 17" x 33" |              | Carton - 18" x 18" x 33" |              |