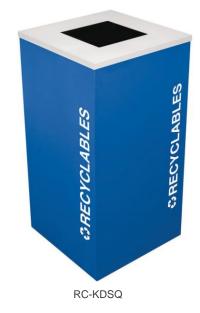

## KALEIDOSCOPE COLLECTION

RC-KDHR, RC-KDSQ

With bright, bold colors, easy to read graphics and seemingly limitless combinations, it's no wonder the entire series of Kaleidoscope Collection receptacles has become one of the most notable and popular collections.

#### **FEATURES & BENEFITS**

- · Half round 8 gallon and square 24 gallon indoor Recycling or Waste Receptacles
- Each unit includes a removable LLDPE liner with lift handles and bag retention notches
- The liner base meets UL94 flammability standard
- Crisp, white, easy-to-read graphic pre-applied on two sides for desired waste streams: CANS/BOTTLES, COMPOST, PLASTIC, PAPER, RECYCLABLES, or TRASH
- · Fingerprint-proof textured powder coat finish on body in black, red, green and blue
- Fingerprint-proof textured powder coat finish on lids in silver star metallic
- · Sturdy feet to protect floor surfaces and keep unit slightly elevate to allow for air circulation and prevent mold/mildew growth and "mop around" rings
- Contains over 30% recycled materials and is 100% post-consumer recyclable
- · Made in the USA

| RC-KDHR                  |              | RC-KDSQ                  |              |
|--------------------------|--------------|--------------------------|--------------|
| 8                        | Gallons      | 24                       | Gallons      |
| 15.75"                   | Length       | 15.75"                   | Length       |
| 7.875"                   | Depth        | 15.75"                   | Depth        |
| 30"                      | Height       | 30"                      | Height       |
| 23                       | Weight (lbs) | 38                       | Weight (lbs) |
| Carton - 10" x 17" x 33" |              | Carton - 18" x 18" x 33" |              |