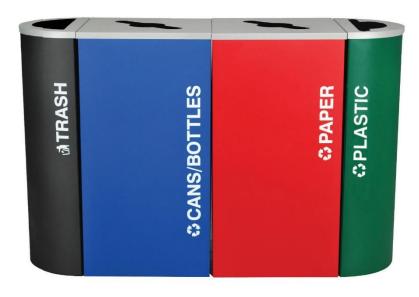

With hundreds of possible combinations, customers can design a modular recycling system that meets their exact needs. When needs change, the individual receptacles can be moved or rearranged to accommodate a new waste stream requirement.

#### **FEATURES & BENEFITS**

- · Half round 8 gallon and square 24 gallon indoor Recycling or Waste Receptacles
- Each unit includes a removable LLDPE liner with lift handles and bag retention notches
- The liner base meets UL94 flammability standard
- Crisp, white, easy-to-read graphic pre-applied on two sides for desired waste streams: CANS/BOTTLES, COMPOST, PLASTIC, PAPER, RECYCLABLES, or TRASH
- · Fingerprint-proof textured powder coat finish on body in black, red, green and blue
- Fingerprint-proof textured powder coat finish on lids in silver star metallic
- · Sturdy feet to protect floor surfaces and keep unit slightly elevate to allow for air circulation and prevent mold/mildew growth and "mop around" rings
- Contains over 30% recycled materials and is 100% post-consumer recyclable
- · Made in the USA