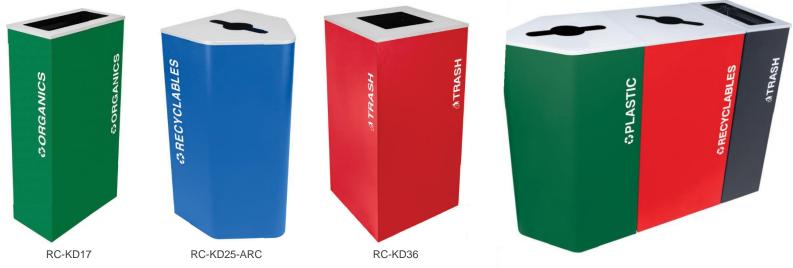

## KALEIDOSCOPE | XL SERIES RC-KD17, RC-KD25-ARC, RC-KD36

With bright, bold colors, easy to read graphics and seemingly limitless combinations, it's no wonder the entire series of Kaleidoscope Collection receptacles has become one of the most notable and popular collections.

With hundreds of possible combinations, customers can design a modular recycling system that meets their exact needs. When needs change, the individual receptacles can be moved or rearranged to accommodate a new waste stream requirement.

## **FEATURES & BENEFITS**

- Rectangular 17 gallon, square 36 gallon, and arc 25 gallon indoor Recycling or Waste Receptacles
- Each unit includes a removable LLDPE liner with lift handles and bag retention notches
- The liner meets UL94 flammability standard
- Crisp, white, easy-to-read graphic pre-applied on two sides for desired waste streams: CANS/BOTTLES, COMPOST, PLASTIC, PAPER, RECYCLABLES, or TRASH
- Fingerprint-proof textured powder coat finish on body in black, red, green and blue
- Fingerprint-proof textured powder coat finish on lids in silver star metallic
- Sturdy feet to protect floor surfaces and keep unit slightly elevate to allow for air circulation and prevent mold/mildew growth and "mop around" rings
- Contains over 30% recycled materials and is 100% post-consumer recyclable
- Made in the USA