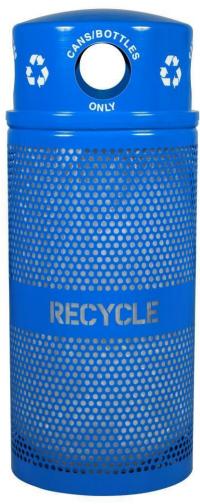

#### LANDSCAPE SERIES™ RC-34RDMCANSRBL

#### Features and Benefits

- 34 gallon outdoor perforated Recycling receptacle
- Body features RECYCLE lasercut into the center of the body
- Four openings, each 5" in diameter feature crisp white CANS/ BOTTLES ONLY graphics with universal mobius arrows
- Domed lid is secured to unit with a plastic-coated steel cable to prevent theft and vandalism
- Steel retainer bands hold liner bags in place
- Pre-drilledmountingholes in back of unit allowfor mountingto poles, walls or fences (Hardware not included)
- Optional mounting bracket available (B-1022)
- Pre-drilled holes in bottom of the unit allow for in-ground mounting (Anchor Kit Included)
- Contains over 30% recycled material and 100% post-consumer recyclable

(RBL) Recycle Blue