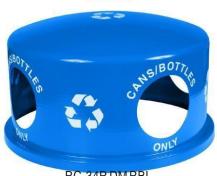

#### Features and Benefits

- 34 gallon outdoor perforated Recycling receptacle
- Body features RECYCLE lasercut into the center of the body
- Four openings, each 5" in diameter feature crisp white CANS/ BOTTLES ONLY graphics with universal mobius arrows
- Domed lid is secured to unit with a plastic-coated steel cable to prevent theft and vandalism
- Steel retainer bands hold liner bags in place
- Pre-drilledmountingholes in back of unit allowfor mountingto poles, walls or fences (Hardware not included)
- Optional mounting bracket available (B-1022)
- Pre-drilled holes in bottom of the unit allow for in-ground mounting (Anchor Kit Included)
- Contains over 30% recycled material and 100% post-consumer recyclable