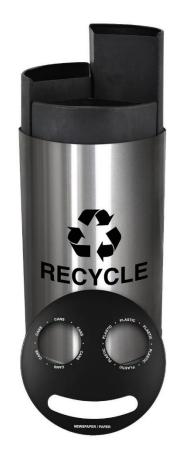

## **SMILEY**

RC-1528-3 SS

The "Smiley" receptacle is a stylish 14 gallon total capacity unit that combines 3 waste streams into one small footprint.

## **FEATURES & BENEFITS**

- · 3 stream recycling receptacle with black lid
- Includes 3 individual, rigid LLDPE plastic liners for a combined 14 gallon capacity. The liner base resin meets UL94 Flammability Standard
- Flat lid with 3 separate, labeled openings for CANS, PLASTIC, and NEWSPAPER/PAPER
- Fire-safe bodies with solid double-beaded bottom and vinyl trim. Double beaded base provides additional body strength and stylish lines
- · Lid removes from body for easy emptying and cleaning, unlike comparable units that require
- the entire body to be lifted for emptying
- Contains over 60% recycled materials and is 100% post-consumer recyclable
- · Made in the USA