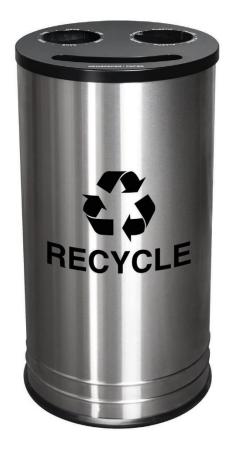

## **SMILEY**

RC-1528-3 SS

The "Smiley" receptacle is a stylish 14 gallon total capacity unit that combines 3 waste streams into one small footprint.

## **FEATURES & BENEFITS**

- · 3 stream recycling receptacle with black lid
- Includes 3 individual, rigid LLDPE plastic liners for a combined 14 gallon capacity. The liner base resin meets UL94 Flammability Standard
- Flat lid with 3 separate, labeled openings for CANS, PLASTIC, and NEWSPAPER/PAPER
- Fire-safe bodies with solid double-beaded bottom and vinyl trim. Double beaded base provides additional body strength and stylish lines
- · Lid removes from body for easy emptying and cleaning, unlike comparable units that require
- the entire body to be lifted for emptying
- Contains over 60% recycled materials and is 100% post-consumer recyclable
- · Made in the USA