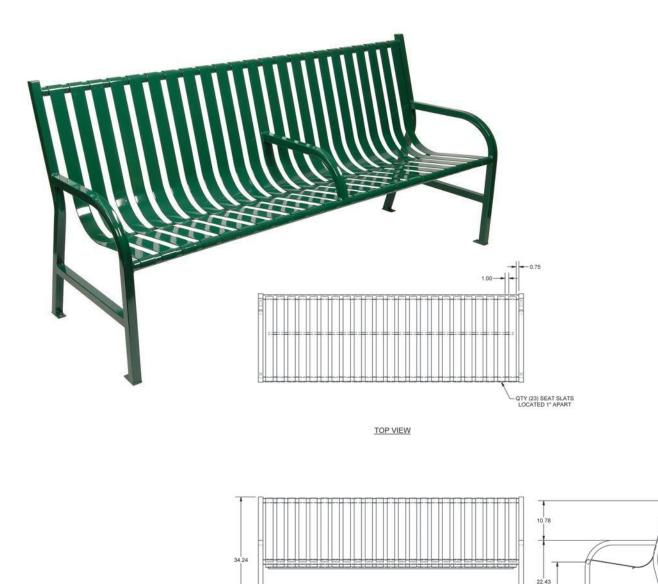

## **Oakley M6-BCH-ARM Specifications**

72.00 SIDE ELEVATION

24.00

END VIEW

## **Product Features**

- Made from 1/8" X 2" galvanized steel slats
- Arms and legs are constructed of 1 1/4" square steel tubing
- · Legs have drilled tabs for anchoring
- · Includes anchor kit to secure to ground
- •TGIC Polyester Powder Coat outdoor finish
- · Material is chemically prepared and zinc rich primered prior to paint
- Available in three standard colors: Black (PMS # 6C), Brown (PMS # 426C) or Green (PMS # 346C)
- · Custom colors available upon request

| Item Number | Dimensions        | Weight  | Finishes                          |
|-------------|-------------------|---------|-----------------------------------|
| M6-BCH-ARM  | 34 1/4" H x 72" W | 119 lbs | Black (BK), Green (GN), Brown(BN) |