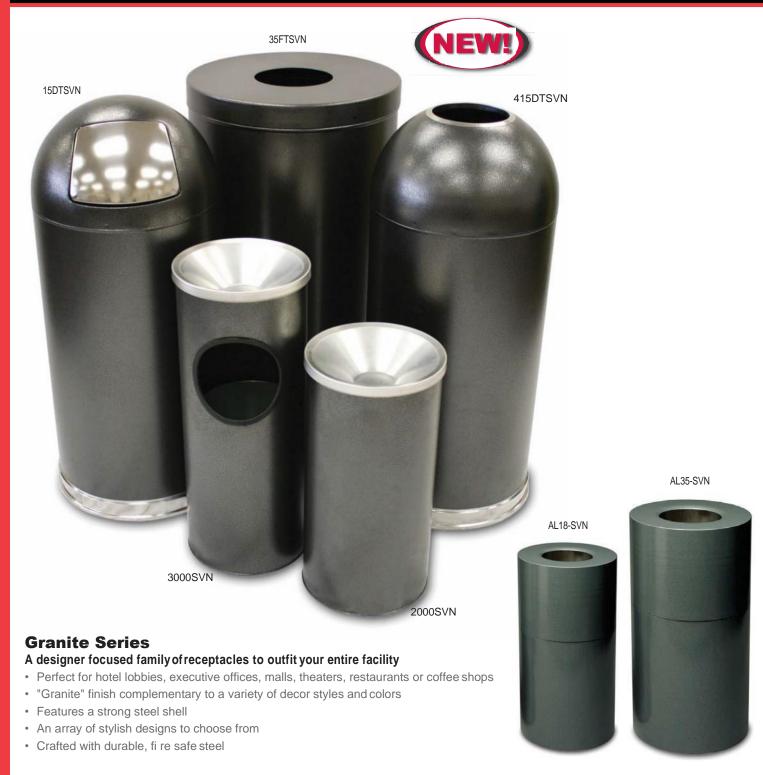

## **Granite Family of Indoor Receptacles**

A contemporary finish on classic designs to accent any environment

| Item Number | Description                                                       | Capacity | Dimensions | Weight | Colors |
|-------------|-------------------------------------------------------------------|----------|------------|--------|--------|
| 35FT        | One opening receptacle, 18" diameter, one 35 gallon plastic liner | 35 gal.  | 18"x33"    | 28 lb. | SVN    |
| 15DT        | Dome top receptacle, with galvanized liner and push door          | 15 gal.  | 15"x 35"   | 22 lb. | SVN    |
| 415DT       | Open top receptacle, with galvanized liner                        | 15 gal.  | 15"x35"    | 21 lb. | SVN    |
| AL18        | Aluminum receptacle w/plastic liner                               | 24 gal.  | 15" x30.5" | 23 lb. | SVN    |
| AL35        | Aluminum receptacle w/plastic liner                               | 35 gal.  | 18"x 32"   | 35 lb. | SVN    |
| 2000        | Ashum                                                             | N/A      | 10"x20"    | 6lb.   | SVN    |
| 3000        | Ash-n-trash urn with galvanized liner                             | 3 gal.   | 10"x 25"   | 9lb.   | SVN    |

Colors: SVN-Granite (Silver Vein)