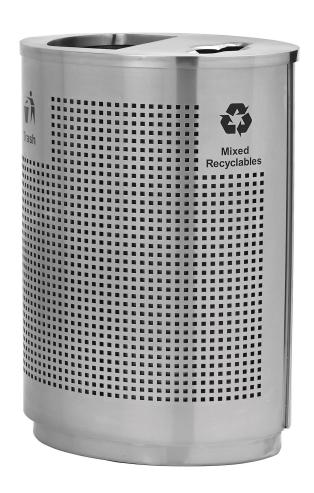

# PRECISION SERIES®

Grand Recycler, 40-gallon

This two-stream trash and recycling receptacle is stylish and contemporary. The SS Grand Recycler 40-Gallon Stainless Steel Waste and Recycling Container performs well in high traffic areas and supports your sustainability requirements. Screened decals and logos for Trash and Mixed Recyclables clearly identify this receptacle and encourage proper sorting. This container includes two metal pull-out liners and a decorative stainless steel lid with distinctive openings for Trash and Mixed Recyclables, facilitating convenient disposal and hassle-free maintenance.

### **KEY BENEFITS & FEATURES:**

- Constructed from recycled heavy gauge 304-grade stainless steel and powder-coated steel; it won't easily rust and its hygienic surface has no pores that harbor dirt or bacteria for an extremely long service-life
- · Material is easy to maintain and clean, saving you time and hassle
- · Open top split lid for trash and recycling encourages proper sorting
- Two galvanized 20-gallon liners with handle keeps contents enclosed and is easy to maintain
- Bottom-mounted rubber base ring keeps this unit in place, helps prevent tipping, and protects floors
- 100% Recyclable after use
- · Standard 2-day lead time