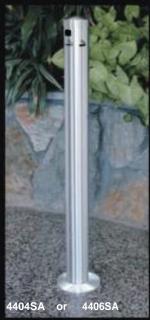

| 1  | Item         | Description                                           | Dia.       | Ht.        | Wt.            | Base A | Satin<br>Numinum<br>(SA) | Satin<br>Brass<br>(BE) | Designer<br>Finish |  |
|----|--------------|-------------------------------------------------------|------------|------------|----------------|--------|--------------------------|------------------------|--------------------|--|
|    | CIGA<br>4400 | RETTE DISPOS                                          | SAL UN     | IITS<br>8" | 3 lbs          |        |                          |                        |                    |  |
| 톐  | 4401         | Wall Mount                                            | 3½"        | 12"        | 3 lbs          |        |                          | •                      |                    |  |
|    | 4402         | Wall Mount                                            | 3½"        | 24"        | 4 lbs          | -      | •                        | •                      | •                  |  |
|    | 4403         | Floor Standing                                        | 31/2"      | 42"        | 28 lbs         | 14"    | •                        | •                      | •                  |  |
| 10 | 4404         | In-Ground Mount                                       | 31/2"      | 42"        | 8 lbs          | 4"     | •                        | •                      | •                  |  |
|    | 4406<br>4405 | Surface Mount<br>Table lop                            | 3½"<br>3½" | 42"<br>8"  | 7 lbs<br>2 lbs | 4"     | :                        | :                      | :                  |  |
|    | SC44         | Security Cable for Wall Mountable Models              |            |            |                |        | •                        | •                      | •                  |  |
|    |              | * Specify Designer Finish (from page 2) when ordering |            |            |                |        |                          |                        |                    |  |