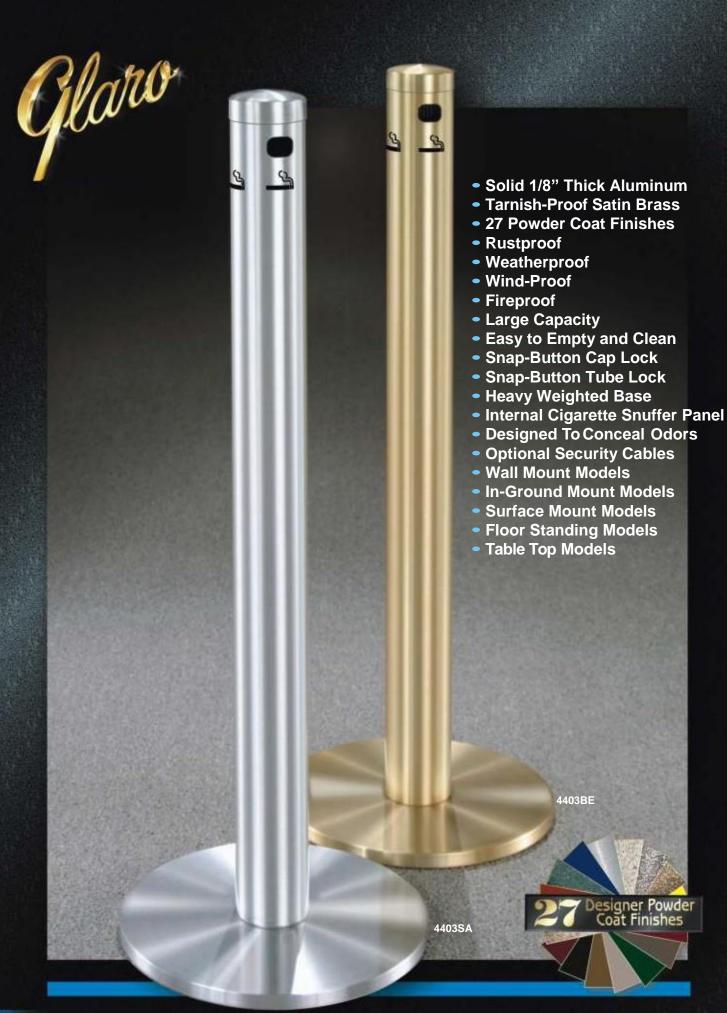

## **Smoker's Posts**

Deluxe Series Indoor/Outdoor Ash Receptacles

## The "Original" Smokers Post!

GLARO, known for innovation since 1945, has led the way once again designing the ultimate sleek, stylish, and extremely durable solution for cigarette disposal. Already the first choice of interior designers, architects, major purchasing and facility managers, this line is the ONLY full family of effective and indestructible smoking receptacles. Select from floor, wall, or table top models. This diversified collection provides a solution for every location.

| 1  | Item         | Description                                           | Dia.       | Ht.        | Wt.            | Base A | Satin<br>Numinum<br>(SA) | Satin<br>Brass<br>(BE) | Designer<br>Finish |  |
|----|--------------|-------------------------------------------------------|------------|------------|----------------|--------|--------------------------|------------------------|--------------------|--|
|    | CIGA<br>4400 | RETTE DISPOS                                          | SAL UN     | IITS<br>8" | 3 lbs          |        |                          |                        |                    |  |
| 톐  | 4401         | Wall Mount                                            | 3½"        | 12"        | 3 lbs          |        |                          | •                      |                    |  |
|    | 4402         | Wall Mount                                            | 3½"        | 24"        | 4 lbs          | -      | •                        | •                      | •                  |  |
|    | 4403         | Floor Standing                                        | 31/2"      | 42"        | 28 lbs         | 14"    | •                        | •                      | •                  |  |
| 10 | 4404         | In-Ground Mount                                       | 31/2"      | 42"        | 8 lbs          | 4"     | •                        | •                      | •                  |  |
|    | 4406<br>4405 | Surface Mount<br>Table lop                            | 3½"<br>3½" | 42"<br>8"  | 7 lbs<br>2 lbs | 4"     | :                        | :                      | :                  |  |
|    | SC44         | Security Cable for Wall Mountable Models              |            |            |                |        | •                        | •                      | •                  |  |
|    |              | * Specify Designer Finish (from page 2) when ordering |            |            |                |        |                          |                        |                    |  |