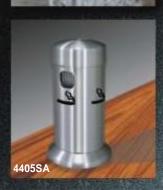

| 1  | Item         | Description                                           | Dia.       | Ht.        | Wt.            | Base A | Satin<br>Numinum<br>(SA) | Satin<br>Brass<br>(BE) | Designer<br>Finish |  |
|----|--------------|-------------------------------------------------------|------------|------------|----------------|--------|--------------------------|------------------------|--------------------|--|
|    | CIGA<br>4400 | RETTE DISPOS                                          | SAL UN     | IITS<br>8" | 3 lbs          |        |                          |                        |                    |  |
| 톐  | 4401         | Wall Mount                                            | 3½"        | 12"        | 3 lbs          |        |                          | •                      |                    |  |
|    | 4402         | Wall Mount                                            | 3½"        | 24"        | 4 lbs          | -      | •                        | •                      | •                  |  |
|    | 4403         | Floor Standing                                        | 31/2"      | 42"        | 28 lbs         | 14"    | •                        | •                      | •                  |  |
| 10 | 4404         | In-Ground Mount                                       | 31/2"      | 42"        | 8 lbs          | 4"     | •                        | •                      | •                  |  |
|    | 4406<br>4405 | Surface Mount<br>Table lop                            | 3½"<br>3½" | 42"<br>8"  | 7 lbs<br>2 lbs | 4"     | :                        | :                      | :                  |  |
|    | SC44         | Security Cable for Wall Mountable Models              |            |            |                |        | •                        | •                      | •                  |  |
|    |              | * Specify Designer Finish (from page 2) when ordering |            |            |                |        |                          |                        |                    |  |