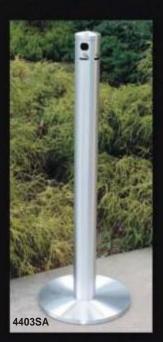

| 1  | Item         | Description                                           | Dia.       | Ht.        | Wt.            | Base A | Satin<br>Numinum<br>(SA) | Satin<br>Brass<br>(BE) | Designer<br>Finish |  |
|----|--------------|-------------------------------------------------------|------------|------------|----------------|--------|--------------------------|------------------------|--------------------|--|
|    | CIGA<br>4400 | RETTE DISPOS                                          | SAL UN     | IITS<br>8" | 3 lbs          |        |                          |                        |                    |  |
| 톐  | 4401         | Wall Mount                                            | 3½"        | 12"        | 3 lbs          |        |                          | •                      |                    |  |
|    | 4402         | Wall Mount                                            | 3½"        | 24"        | 4 lbs          | -      | •                        | •                      | •                  |  |
|    | 4403         | Floor Standing                                        | 31/2"      | 42"        | 28 lbs         | 14"    | •                        | •                      | •                  |  |
| 10 | 4404         | In-Ground Mount                                       | 31/2"      | 42"        | 8 lbs          | 4"     | •                        | •                      | •                  |  |
|    | 4406<br>4405 | Surface Mount<br>Table lop                            | 3½"<br>3½" | 42"<br>8"  | 7 lbs<br>2 lbs | 4"     | :                        | :                      | :                  |  |
|    | SC44         | Security Cable for Wall Mountable Models              |            |            |                |        | •                        | •                      | •                  |  |
|    |              | * Specify Designer Finish (from page 2) when ordering |            |            |                |        |                          |                        |                    |  |