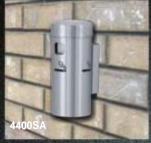

| 1  | Item         | Description                                           | Dia.       | Ht.        | Wt.            | Base A | Satin<br>Numinum<br>(SA) | Satin<br>Brass<br>(BE) | Designer<br>Finish |  |
|----|--------------|-------------------------------------------------------|------------|------------|----------------|--------|--------------------------|------------------------|--------------------|--|
|    | CIGA<br>4400 | RETTE DISPOS                                          | SAL UN     | IITS<br>8" | 3 lbs          |        |                          |                        |                    |  |
| 톐  | 4401         | Wall Mount                                            | 3½"        | 12"        | 3 lbs          |        |                          | •                      |                    |  |
|    | 4402         | Wall Mount                                            | 3½"        | 24"        | 4 lbs          | -      | •                        | •                      | •                  |  |
|    | 4403         | Floor Standing                                        | 31/2"      | 42"        | 28 lbs         | 14"    | •                        | •                      | •                  |  |
| 10 | 4404         | In-Ground Mount                                       | 31/2"      | 42"        | 8 lbs          | 4"     | •                        | •                      | •                  |  |
|    | 4406<br>4405 | Surface Mount<br>Table lop                            | 3½"<br>3½" | 42"<br>8"  | 7 lbs<br>2 lbs | 4"     | :                        | :                      | :                  |  |
|    | SC44         | Security Cable for Wall Mountable Models              |            |            |                |        | •                        | •                      | •                  |  |
|    |              | * Specify Designer Finish (from page 2) when ordering |            |            |                |        |                          |                        |                    |  |