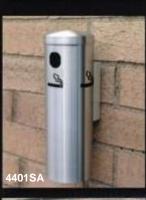

| 1  | Item         | Description                                           | Dia.       | Ht.        | Wt.            | Base A | Satin<br>Numinum<br>(SA) | Satin<br>Brass<br>(BE) | Designer<br>Finish |  |
|----|--------------|-------------------------------------------------------|------------|------------|----------------|--------|--------------------------|------------------------|--------------------|--|
|    | CIGA<br>4400 | RETTE DISPOS                                          | SAL UN     | IITS<br>8" | 3 lbs          |        |                          |                        |                    |  |
| 톐  | 4401         | Wall Mount                                            | 3½"        | 12"        | 3 lbs          |        |                          | •                      |                    |  |
|    | 4402         | Wall Mount                                            | 3½"        | 24"        | 4 lbs          | -      | •                        | •                      | •                  |  |
|    | 4403         | Floor Standing                                        | 31/2"      | 42"        | 28 lbs         | 14"    | •                        | •                      | •                  |  |
| 10 | 4404         | In-Ground Mount                                       | 31/2"      | 42"        | 8 lbs          | 4"     | •                        | •                      | •                  |  |
|    | 4406<br>4405 | Surface Mount<br>Table lop                            | 3½"<br>3½" | 42"<br>8"  | 7 lbs<br>2 lbs | 4"     | :                        | :                      | :                  |  |
|    | SC44         | Security Cable for Wall Mountable Models              |            |            |                |        | •                        | •                      | •                  |  |
|    |              | * Specify Designer Finish (from page 2) when ordering |            |            |                |        |                          |                        |                    |  |