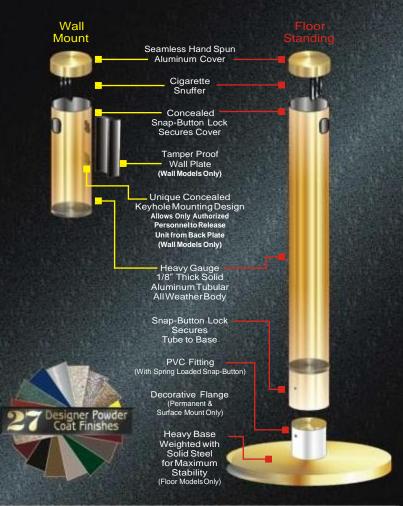

## The "Original" Smokers Post!

GLARO, known for innovation since 1945, has led the way once again designing the ultimate sleek, stylish, and extremely durable solution for cigarette disposal. Already the first choice of interior designers, architects, major purchasing and facility managers, this line is the ONLY full family of effective and indestructible smoking receptacles. Select from floor, wall, or table top models. This diversified collection provides a solution for every location.

| 1  | Item         | Description                                           | Dia.       | Ht.        | Wt.            | Base A | Satin<br>Numinum<br>(SA) | Satin<br>Brass<br>(BE) | Designer<br>Finish |  |
|----|--------------|-------------------------------------------------------|------------|------------|----------------|--------|--------------------------|------------------------|--------------------|--|
|    | CIGA<br>4400 | RETTE DISPOS                                          | SAL UN     | IITS<br>8" | 3 lbs          |        |                          |                        |                    |  |
| 톐  | 4401         | Wall Mount                                            | 3½"        | 12"        | 3 lbs          |        |                          | •                      |                    |  |
|    | 4402         | Wall Mount                                            | 3½"        | 24"        | 4 lbs          | -      | •                        | •                      | •                  |  |
|    | 4403         | Floor Standing                                        | 31/2"      | 42"        | 28 lbs         | 14"    | •                        | •                      | •                  |  |
| 10 | 4404         | In-Ground Mount                                       | 31/2"      | 42"        | 8 lbs          | 4"     | •                        | •                      | •                  |  |
|    | 4406<br>4405 | Surface Mount<br>Table lop                            | 3½"<br>3½" | 42"<br>8"  | 7 lbs<br>2 lbs | 4"     | :                        | :                      | :                  |  |
|    | SC44         | Security Cable for Wall Mountable Models              |            |            |                |        | •                        | •                      | •                  |  |
|    |              | * Specify Designer Finish (from page 2) when ordering |            |            |                |        |                          |                        |                    |  |