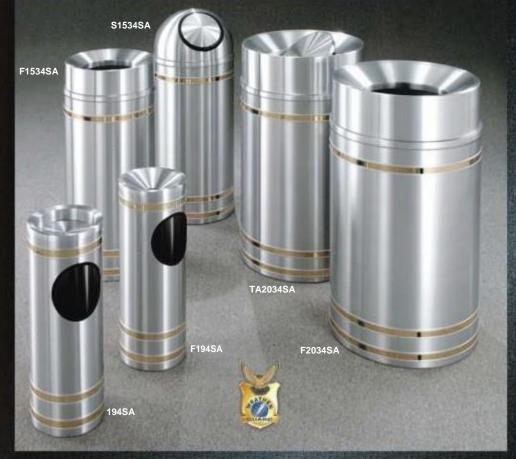

F1534BE

F194BE

F2034BE

1

STATES AND A REAL PROPERTY.

1000

**Donut Tops** 

| Satin Aluminum<br>w/ Satin BrassBands | Satin Brass<br>w/Satin Aluminum Ba | Description<br>nds | Dia   | Ht       | Wt     | Сар    | Opening |
|---------------------------------------|------------------------------------|--------------------|-------|----------|--------|--------|---------|
| WASTE REC                             | EPTACLES -                         | Banded, Satin Fini | sh Co | llectior |        |        |         |
| S1234SA                               | S1234BE                            | Dome Top           | 12"   | 30"      | 20 lbs | 8 Gal  | 6"      |
| S1534SA                               | S1534BE                            | Dome Top           | 15"   | 36"      | 27 lbs | 16 Gal | 7"      |
| T1234SA                               | T1234BE                            | Open Dome Top      | 12"   | 30"      | 20 lbs | 8 Gal  | 6"      |
| T1534SA                               | T1534BE                            | Open Dome Top      | 15"   | 36"      | 27 lbs | 16 Gal | 7"      |
| TA1234SA                              | TA1234BE                           | Tip Action Top     | 12"   | 32"      | 20 lbs | 12 Gal | 7"      |
| TA1534SA                              | TA1534BE                           | Tip Action Top     | 15"   | 34"      | 28 lbs | 16 Gal | 9"      |
| TA2034SA                              | TA2034BE                           | Tip Action Top     | 20"   | 36"      | 42 lbs | 33 Gal | 12"     |
| F1234SA                               | F1234BE                            | Funnel Top         | 12"   | 32"      | 20 lbs | 12 Gal | 7"      |
| F1534SA                               | F1534BE                            | Funnel Top         | 15"   | 34"      | 28 lbs | 16 Gal | 9"      |
| F2034SA                               | F2034BE                            | Funnel Top         | 20"   | 36"      | 42 lbs | 33 Gal | 12"     |
|                                       |                                    |                    |       |          |        |        |         |

| ASH / TRASH RECEPTACLES - Banded, Satin Finish Collection<br>1945A 194BE Sand Top 9" 23" 9 lbs 3 Gal 6" |         |            |     |     |        |        |    |  |  |  |  |
|---------------------------------------------------------------------------------------------------------|---------|------------|-----|-----|--------|--------|----|--|--|--|--|
| 194SA                                                                                                   | 194BE   | Sand Top   | 9"  | 23" | 9 lbs  | 3 Gal  | 6" |  |  |  |  |
| F194SA                                                                                                  | F194BE  | Funnel Top | 9"  | 23" | 11 lbs | 3 Gal  | 6" |  |  |  |  |
| D1534SA                                                                                                 | D1534BE | Donut Top  | 15" | 33" | 28 lbs | 16 Gal | 5" |  |  |  |  |
| D2034SA                                                                                                 | D2034BE | Donut Top  | 20" | 35" | 42 lbs | 33 Gal | 8" |  |  |  |  |
|                                                                                                         |         |            |     |     |        |        |    |  |  |  |  |

S1534BE

194BE

25