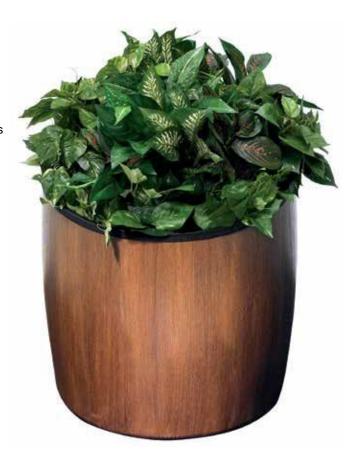

# GARDEN SERIES®

**ELMWOOD PLANTERS** 

This stylish planter integrates earth friendly colors with modern plasticto give a contemporary, yet inviting look! It's constructed of extremely durable polyethylene and hand-stained for an authentic wood grain appearance. This planter perfectly compliments the Garden Series waste and recycling containers providing a cohesive, turnkey look.

#### **KEY BENEFITS & FEATURES:**

- · Ideal indoor or outdoor solution, perfect for any business
- · Durable and built to last in the harshest weather conditions
- Environmentally-friendly planters, constructed from long lasting polyethylene that is hand-stained for a wood grain look
- · Individually hand-decorated for a natural wood appearance
- 100% Recyclable after use
- Standard 2-day lead time