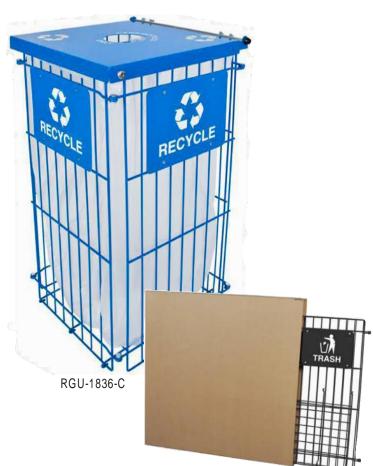

## CLEAN GRID<sup>™</sup> FULLY COLLAPSIBLE RECEPTACLE RGU-1836-C, RGU-1836-COM, RGU-1836-T

RGU-1836-T

## 45 gallon square, fully collapsible Recycler unit that ships and stores flat to allow for easy storage 10" Square for TRASH 5" Circle opposing for CANS/ROTTLES

Features and Benefits

- 10" Square for TRASH, 5" Circle opening for CANS/BOTTLES, co-mingle opening for recyclables
- Unitsinclude noslipgaskets toholdtrashbagsinplacewith hinged lid (bag not included)
- Bottom panel maintains unit shape and stability
- Unitscomestandardwith alockingmechanismtoprevent unauthorized access and the design provides total visibility of contents for improved security inpublic spaces
- Easy-to-readwhitegraphics on9"x12"panelson3sides for designated waste streams
- Finished with UV-stable EXL-COAT<sup>™</sup> powder coat for water and UV resistance and easy damp cloth clean-up
- Ideal for security conscious facilities such as: airports, train stations, sports facilities, government & office complexes, convention centers and temporary locations or seasonal events where large crowdsgather
- Pre-applied waste stream white decals on designated lid: Cans/Bottles, Recycling, Trash
- Contains over 30% recycled material and 100% post-consumer recyclable

#### FINISHES

| (BLK)<br>Black Gloss |  |
|----------------------|--|

(RBL) Recycle Blue Hu

| (HGR)         |
|---------------|
| Hunter Green  |
| Thurner Green |

| opeemeat    |              |            |                     |             |            |             |        |
|-------------|--------------|------------|---------------------|-------------|------------|-------------|--------|
| ItemNumber  | Lid Decal    | Opening    | GlossFinishes       | Dimensions  | Capacity   | Carton      | Weight |
| RGU-1836-C  | Cans/Bottles | 5"Circle   | Recycle Blue        | 20"x20"x38" | 45 gallons | 40"x38"x4"  | 32lbs  |
| RGU-1836-CO | M Recycle    | Co-Mingle  | Recycle Blue        | 20"x20"x38" | 45 gallons | 40"x38" x4" | 32lbs  |
| RGU-1836-T  | Trash        | 10" Square | Hunter Green, Black | 20"x20"x38" | 45 gallons | 40"x38"x4"  | 32lbs  |