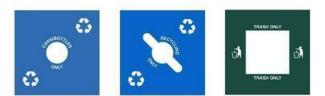

#### AVAILABLE LIDS

## 45 gallon square, fully collapsible Recycler unit that ships and stores flat to allow for easy storage 10" Square for TRASH 5" Circle opposing for CANS/ROTTLES

Features and Benefits

- 10" Square for TRASH, 5" Circle opening for CANS/BOTTLES, co-mingle opening for recyclables
- Unitsinclude noslipgaskets toholdtrashbagsinplacewith hinged lid (bag not included)
- Bottom panel maintains unit shape and stability
- Unitscomestandardwith alockingmechanismtoprevent unauthorized access and the design provides total visibility of contents for improved security inpublic spaces
- Easy-to-readwhitegraphics on9"x12"panelson3sides for designated waste streams
- Finished with UV-stable EXL-COAT<sup>™</sup> powder coat for water and UV resistance and easy damp cloth clean-up
- Ideal for security conscious facilities such as: airports, train stations, sports facilities, government & office complexes, convention centers and temporary locations or seasonal events where large crowdsgather
- Pre-applied waste stream white decals on designated lid: Cans/Bottles, Recycling, Trash
- Contains over 30% recycled material and 100% post-consumer recyclable

#### FINISHES

| (BLK)<br>Black Gloss |  |
|----------------------|--|

(RBL) Recycle Blue Hu

| (HGR)         |
|---------------|
| Hunter Green  |
| Thurner Green |

| opeemeat    |              |            |                     |             |            |             |        |
|-------------|--------------|------------|---------------------|-------------|------------|-------------|--------|
| ItemNumber  | Lid Decal    | Opening    | GlossFinishes       | Dimensions  | Capacity   | Carton      | Weight |
| RGU-1836-C  | Cans/Bottles | 5"Circle   | Recycle Blue        | 20"x20"x38" | 45 gallons | 40"x38"x4"  | 32lbs  |
| RGU-1836-CO | M Recycle    | Co-Mingle  | Recycle Blue        | 20"x20"x38" | 45 gallons | 40"x38" x4" | 32lbs  |
| RGU-1836-T  | Trash        | 10" Square | Hunter Green, Black | 20"x20"x38" | 45 gallons | 40"x38"x4"  | 32lbs  |