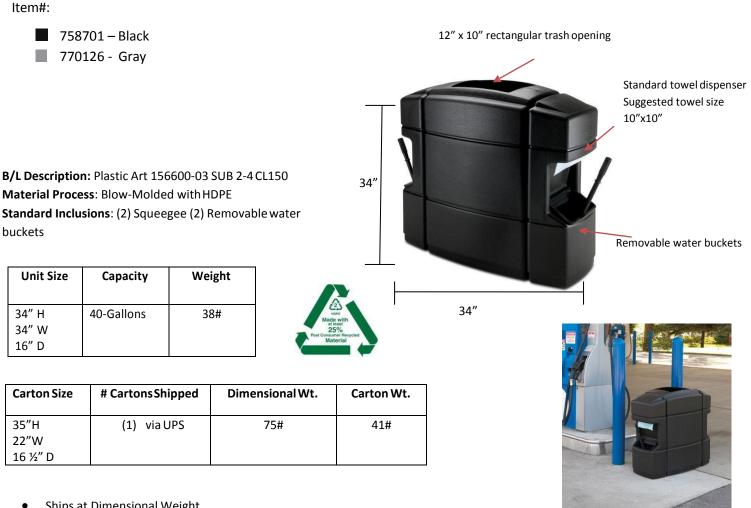

## Waste 'N Wipe<sup>®</sup> Isle

Ships at Dimensional Weight.

The Waste 'N Wipe<sup>®</sup> Isle is a three-in-one unit perfect for high traffic areas. The Waste 'N Wipe<sup>®</sup> Isle provides service on both sides of the pump island. The Cove Isle windshield service centers can be mounted to the 40-Gallon Rectangle waste container or to a pole or column.

- Save on Freight! Side pods ship inside 0
- 40-gallon trash capacity, uses 39-gallon trash bags 0
- (2) Standard size towel dispenser, accommodates 1 or 2-ply folder paper towels, suggested towel size: 10" x 10" 0

Ġ.

- Removable water bucket, 2-gallon capacity 0
- Lift-off lid for easy trash removal includes patented Grab Bag<sup>™</sup> system secures trash bag in place 0
- Molded from long-lasting polyethylene; won't rust, dent or chip 0
- Hardware included to attach side pods, minimal assembly required 0
- Plastic is approximately 1/8" thick 0
- 50% post consumer recycled content 0
- Made in U.S.A 0
- 0 1-year warranty