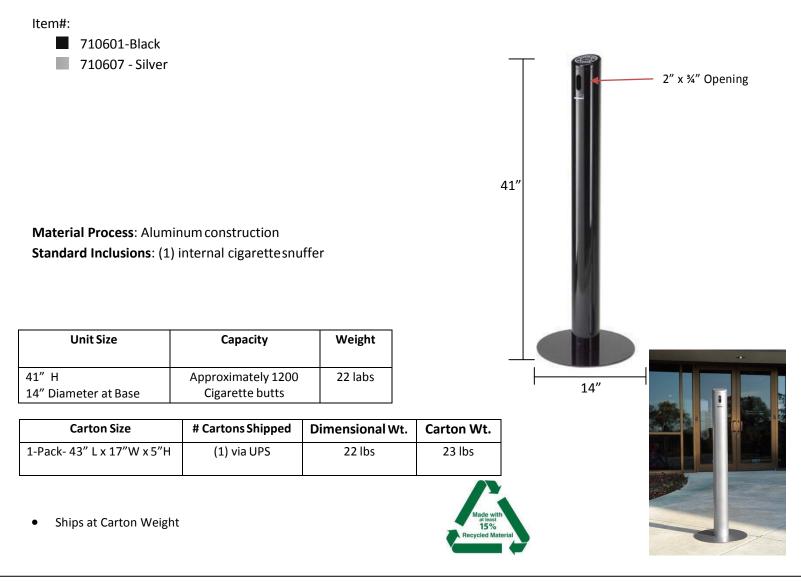

## **Smokers' Outpost® Smoke Stand**



Sleek and attractive cigarette receptacle is designed to complement the décor of any facility.

- Powder-coated aluminum and steel construction designed for year-round outdoor use
- Weighted 14" diameter base for solid stability
- Tube size: 35 ½" H 3 ¾" Diameter Base
- o Internal cigarette snuffer keeps outside appearance ash-free
- o Oxygen-restricting design reduces potential fire risk; no sand or water needed
- $\circ$   $\;$  Spring-loaded pin and screw closure secures cap to tube and tube to base
- $\circ$  ~ Simply release top, unscrew tube from base and empty tube without touching cigarette litter
- $\circ$   $\;$  Hole through base allows for security cable or bolt-down hardware
- Made in China
- 1-year warranty



Made out of recycle steel

Product is ADA compliant



Optional