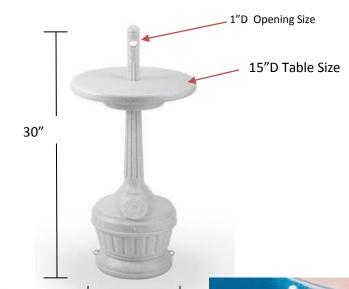

## **Patio with Table Smokers Outpost®**

Item#:

711606 – White

Material Process: Blow-molded

Standard Inclusions: (1) 5qt. pail (1) 15"DTable

|   | - (- |   | - 10 Bill |
|---|------|---|-----------|
| 1 |      | 3 |           |
|   |      | 1 | 1         |

Ships at Dimensional Weight.

Attractive tabletop design extinguishes cigarettes quickly. Includes removable 15" deep table.

- Easy to clean-just unscrew and lift top to empty pail liner
- Patented, award-winning design extinguishes cigarettes quickly, no sand or water needed
- o 30" tall, ideal for all outdoor settings, including pool, patio and deck locations
- Constructed of high density polyethylene, won't rust or chip, extremely durable
- Accessible to people with disabilities
- Removable table is perfect for drinks or personal belongings
- Screw closure, tie-down rings and optional bolting hardware make security simple
- o Made in U.S.A.
- 1-year warranty