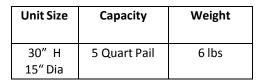

## **Patio with Table Smokers Outpost®**

Item#:

711606 – White

Material Process: Blow-molded

Standard Inclusions: (1) 5qt. pail (1) 15"DTable

|   | - (- |   | - 10 Bill |
|---|------|---|-----------|
| 1 |      | 3 |           |
|   |      | 1 | 1         |

Ships at Dimensional Weight.

Attractive tabletop design extinguishes cigarettes quickly. Includes removable 15" deep table.

- Easy to clean-just unscrew and lift top to empty pail liner
- Patented, award-winning design extinguishes cigarettes quickly, no sand or water needed
- o 30" tall, ideal for all outdoor settings, including pool, patio and deck locations
- Constructed of high density polyethylene, won't rust or chip, extremely durable
- Accessible to people with disabilities
- Removable table is perfect for drinks or personal belongings
- Screw closure, tie-down rings and optional bolting hardware make security simple
- o Made in U.S.A.
- 1-year warranty