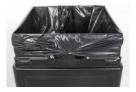

- 28-gallon trash capacity, uses 45-gallon trash bags
- Interior Splash Guard keeps bag separate from windshield service bucket allowing trash bag to pull out easily
- Standard size towel dispenser, accommodates 1 or 2-ply folder paper towels, suggested towel size: 10" x 10"
- Raised washer bucket allows for convenient access and 2-gallon water bucket is removable forcleaning
- Snap fit lid closure; additional bump outs on telescopic area helps secure lid to base
- Patented Grab Bag<sup>™</sup> system and additional routed openings secures trash bag in place for a neat appearance

Patented Grab Bag™

Made with at least 25 % post consumer recycled material

Product is ADA compliant

Optional security hardware is available