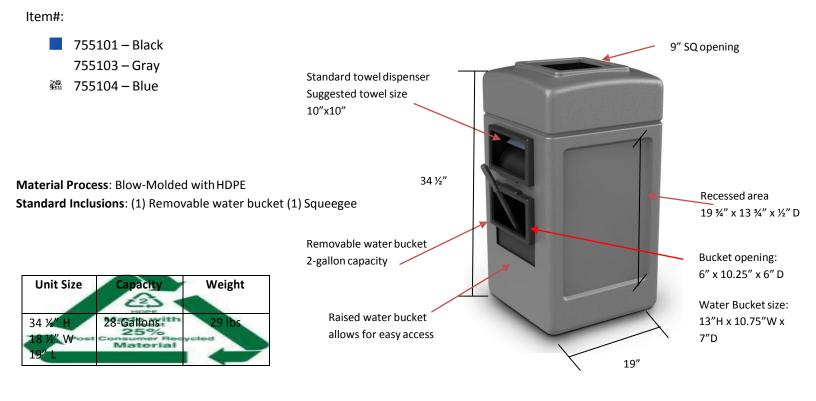

## Harbor 1 (Single-Sided Square Waste/Windshield Service Center)

| Carton Size          | # Cartons Shipped | Dimensional Wt. | Carton Wt. |
|----------------------|-------------------|-----------------|------------|
| 19″L<br>20″W<br>35″H | (1) via UPS       | 80 lbs          | 32 lbs     |

• Ships at Dimensional Weight.

The Harbor 1 is a combined washer unit, waste receptacle, and towel dispenser which utilize limited space. The Harbor 1 is a durable unit that is user friendly with a large opening.

- 28-gallon trash capacity, uses 45-gallon trash bags
- Interior Splash Guard keeps bag separate from windshield service bucket allowing trash bag to pull out easily
- Standard size towel dispenser, accommodates 1 or 2-ply folder paper towels, suggested towel size: 10" x 10"
- Raised washer bucket allows for convenient access and 2-gallon water bucket is removable forcleaning
- Snap fit lid closure; additional bump outs on telescopic area helps secure lid to base
- Patented Grab Bag<sup>™</sup> system and additional routed openings secures trash bag in place for a neat appearance