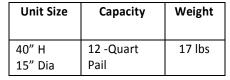

(1) Polished brass logo plate

Unique key-hole design discourages unwanted litter

| Carton Size          | # Cartons Shipped | Dimensional Wt. | Carton Wt. |
|----------------------|-------------------|-----------------|------------|
| 16"L x 15 ½"W x 32"H | (1) via UPS       | 49 lbs          | 20 lbs     |

Ships at Dimensional Weight.

Upscale appearance! Attractive with steel construction enhances your image by keeping cigarette waste out of sight and hidden from public view.

- Patented oxygen-restricting design extinguishes cigarettes quickly no sand or water needed
- Airtight screw closure attaches base to lid; base-to-lid security chain included to deter theft
- o Unique key-hole design opening for cigarette disposal discourages trash
- Includes 12-quart galvanized pail for cigarette litter collection that is easy to empty
- Pre-drilled hole in base allows for bolt-down hardware kit
- Made out of recycled steel
- o Made in China
- 1-year warranty