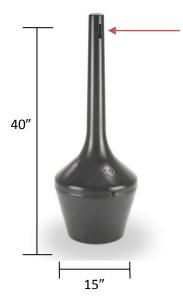

## **Classico Smokers Outpost®**

Item#:

710801 – Black

710808 – Pewter

710809 – Bronze

Material Process: Roll-formed galvanized steel

**Standard Inclusions:** (1) Pregalvanized pail liner (1) Lid to base securitychain

(1) Polished brass logo plate

Unique key-hole design discourages unwanted litter

| Carton Size          | # Cartons Shipped | Dimensional Wt. | Carton Wt. |
|----------------------|-------------------|-----------------|------------|
| 16"L x 15 ½"W x 32"H | (1) via UPS       | 49 lbs          | 20 lbs     |

Ships at Dimensional Weight.

Upscale appearance! Attractive with steel construction enhances your image by keeping cigarette waste out of sight and hidden from public view.

- Patented oxygen-restricting design extinguishes cigarettes quickly no sand or water needed
- Airtight screw closure attaches base to lid; base-to-lid security chain included to deter theft
- o Unique key-hole design opening for cigarette disposal discourages trash
- Includes 12-quart galvanized pail for cigarette litter collection that is easy to empty
- Pre-drilled hole in base allows for bolt-down hardware kit
- Made out of recycled steel
- o Made in China
- 1-year warranty

Made out of recycle steel

Product is ADA compliant

Optional security hardware is available