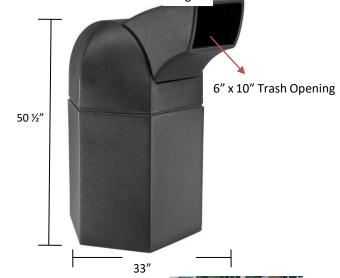

| Unit Size                 | Capacity   | Weight |
|---------------------------|------------|--------|
| 50 ½" H<br>33" W<br>22" D | 45-Gallons | 28#    |

Patented Grab Bag™

| Carton Size                  | # Cartons Shipped | Dimensional Wt. | Carton Wt. |
|------------------------------|-------------------|-----------------|------------|
| Cnt1- 23 ½"L x 25 ½"W x 32"H | (2) Via UPS       | Cnt1 - 103#     | Cnt1 – 23# |
| Cnt2 - 25"L x 22"W x 151/2"H |                   | Cnt2 – 46#      | Cnt2 – 12# |
|                              |                   |                 |            |

- Covered dome lid with telescoping Lid conceals trash and odors and keeps rainwater out
- Textured finish reduce labor by hiding hand prints and dirt
- Large capacity 45-gallon waste container with easy lift-off lid and Grab Bag™ System holds trash bag in place
- Uses 45-gallon trash bags
- Drive through chute allows for drive by disposal from vehicle
- Plastic is approximately 1/8" thick
- 50% post consumer recycled content (color black)
- 25% post consumer recycled content (colors beige and gray)
- Durable weather-resistant polyethylene construction for year-round use
- Ships in two cartons
- Made in U.S.A.