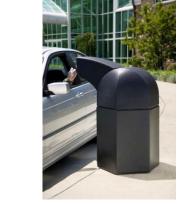

- Covered dome lid with telescoping Lid conceals trash and odors and keeps rainwater out
- Textured finish reduce labor by hiding hand prints and dirt
- Large capacity 45-gallon waste container with easy lift-off lid and Grab Bag™ System holds trash bag in place
- Uses 45-gallon trash bags
- Drive through chute allows for drive by disposal from vehicle
- Plastic is approximately 1/8" thick
- 50% post consumer recycled content (color black)
- 25% post consumer recycled content (colors beige and gray)
- Durable weather-resistant polyethylene construction for year-round use
- Ships in two cartons
- Made in U.S.A.