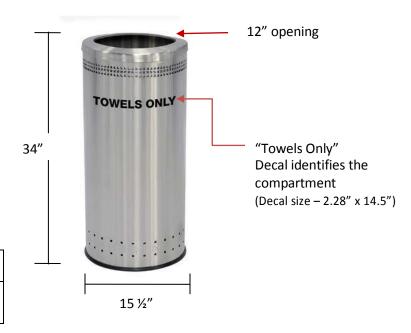

## Item#:

78282999 Towel Receptacle

Material Process: Stainless Steel, 304-grade

**Standard Inclusions:** Galvanized liner with handle, (2) "Towels Only" decals

| Unit Size       | Capacity   | Weight |
|-----------------|------------|--------|
| 34" H x 15.5" D | 25 Gallons | 26 lbs |

- The open top access allows guests and staff members to return used towels without touching thelid
- 12" large opening is a perfect size for towels to be easily returned
- "Towels Only" decal clearly identifies the bin for its specific purpose
- Large capacity 25-gallon container works well for high traffic areas
- Constructed from recycled heavy gauge 304 grade steel; won't easily rust
- Galvanized liner with a handle allows for quick and easy maintenance, attractive stainless rim simply pulls off to gain access to the liner.
- Hygienic surface; no pores to harbor dirt or bacteria
- Equipped with rubber base ring; keeps unit in place and protects floors
- Cost effective with long-term performance and low maintenance
- 25-gallon capacity
- Made in Malaysia
- 1-year warranty