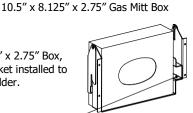

3. For use with  $10.5'' \times 8.125'' \times 2.75''$  Box, leave Small Box Support Bracket installed to the SIDE of the Glove Box Holder. See Illustration 3.

Illustration 3

Support Bracket

TWO different box sizes.