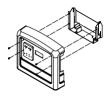

3. For use with  $10.5'' \times 8.125'' \times 2.75''$  Box, leave Small Box Support Bracket installed to the SIDE of the Glove Box Holder. See Illustration 3.

Illustration 3

Support Bracket

TWO different box sizes.