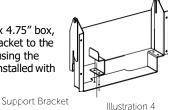

9.5" x 2.25" x 4.75" Glove Box

4. For use with the  $9.5'' \times 2.25'' \times 4.75''$  box, attach the Small Box Support Bracket to the center of the Glove Box Holder using the screws & nuts that are already installed with the Bracket. See Illustration 4