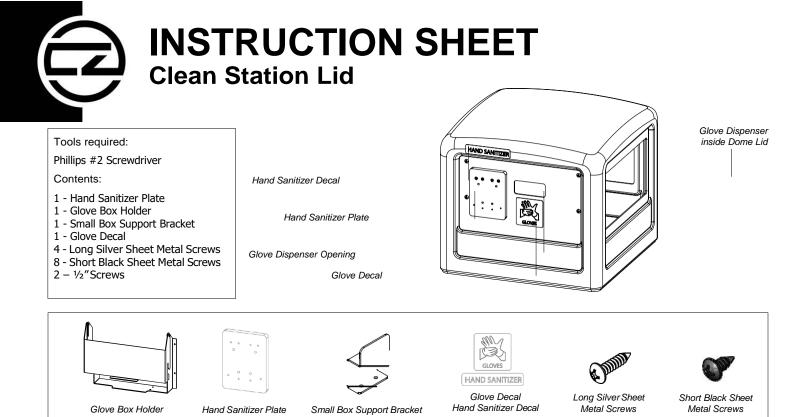

2. Fasten the Glove Box Holder to the inside

of the Waste Container Dome Lid using Short Black Sheet Metal Screws inserted from the outside of the Lid. *See Illustration2*. The Glove Box accommodates

Illustration 2