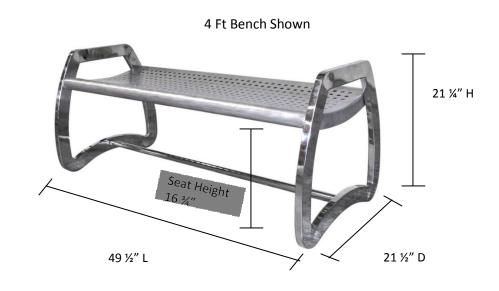

## **Pre-Production Estimate**

| Length                     | Depth | Height | Seat<br>Depth        | Backrest<br>Height | Seat<br>Height | Standard<br>Size | Weight |                            |  |
|----------------------------|-------|--------|----------------------|--------------------|----------------|------------------|--------|----------------------------|--|
| 49 ½"                      | 21 ½" | 21 ¼"  | 18"                  | N/A                | 16 ¾"          | 4 Ft             | 35 lbs |                            |  |
| 73 ½"                      | 21 ½" | 21 ¼"  | 18"                  |                    | 16 ¾"          | 6 Ft             | 45 lbs |                            |  |
|                            |       |        |                      |                    |                |                  |        |                            |  |
| Item # Carton Size         |       |        | # Cartons<br>Shipped | Dimensional Wt.    | Carton<br>Wt.  | Pallet Size      |        | Product +<br>Pallet Weight |  |
| 725229 51"L x 26" D x 8" H |       |        | 1 via Truck          | 64 lbs             | 40 lbs         | TBD              |        | TBD                        |  |
| 725329 75"L x 26" D x 8" H |       |        | 1 via Truck          | 94 lbs             | 50 lbs         | TBD              |        | TBD                        |  |