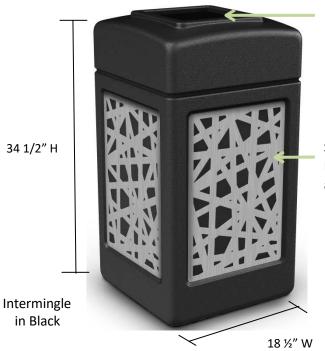

## **42-Gallon Trash Receptacle with Decorative Stainless Steel Panels**

Reeds Design #734161 Black #734160 Green

#734162 Brown

Intermingle #734261 Black #734260 Green #734262 Brown

## **Cattails**

#733961 Black #733960 Green #733962 Brown

**Horizontal Lines** 

#734061 Black #734060 Green #734062 Brown

| Unit Size                     | Capacity   | Weight |
|-------------------------------|------------|--------|
| 34 ½" H<br>18 ½" W<br>18 ½" L | 42-Gallons | 28 lbs |

9" Sq Opening

Stainless Panels on all 4 sides

Decorative stainless steel designs create an upscale appearance that complements any design style throughout your property.

- 42-gallon trash receptacles ship full assembled, Panels are 13
  1/2"W x 193/4"H
- Snap-lock lid keeps lid attached to the base
- Durable polyethylene waste container with decorative stainless steel panels is built for indoor or outdoor use
- Stainless steel panels are bolted to receptacle for a long service life
- Grab Bag™ system secures trash bag in place for a clean appearance and hassle-free maintenance
- Large 9" opening for convenient disposal
- ADA compliant
- No assembly required, stainless panels ship affixed to side of waste container