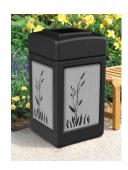

## **42-Gallon Trash Receptacle with Decorative Stainless Steel Panels**

Reeds Design #734161 Black #734160 Green

#734162 Brown

Intermingle #734261 Black #734260 Green #734262 Brown

## **Cattails**

#733961 Black #733960 Green #733962 Brown

**Horizontal Lines** 

#734061 Black #734060 Green #734062 Brown

| Unit Size                     | Capacity   | Weight |
|-------------------------------|------------|--------|
| 34 ½" H<br>18 ½" W<br>18 ½" L | 42-Gallons | 28 lbs |

9" Sq Opening

Stainless Panels on all 4 sides

Decorative stainless steel designs create an upscale appearance that complements any design style throughout your property.

- 42-gallon trash receptacles ship full assembled, Panels are 13
  1/2"W x 193/4"H
- Snap-lock lid keeps lid attached to the base
- Durable polyethylene waste container with decorative stainless steel panels is built for indoor or outdoor use
- Stainless steel panels are bolted to receptacle for a long service life
- Grab Bag™ system secures trash bag in place for a clean appearance and hassle-free maintenance
- Large 9" opening for convenient disposal
- ADA compliant
- No assembly required, stainless panels ship affixed to side of waste container