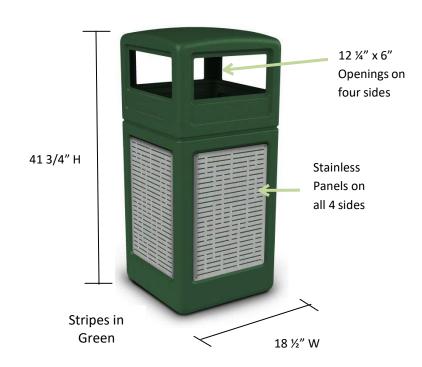

# 42-Gallon Dome Lid Trash Receptacle with Decorative Stainless Steel Panels

#### **Horizontal Lines**

#732906199 Black #732906099 Green #732906299 Brown

| Unit Size                     | Capacity   | Weight |
|-------------------------------|------------|--------|
| 41 ¾" H<br>18 ½" W<br>18 ½" L | 42-Gallons | 34 lbs |

Decorative stainless steel designs create an upscale appearance that complements any design style throughout your property.

- 42-gallon capacity with stainless panels that ship already affixed to all four sides, Panels are 13 ½"W x 19¾"H; no assembly required
- Dome lid keeps weather elements out
- Decals and recycle logos encourage proper disposal
- Large 12 ¼" x 6" H openings on all four sides
- Durable polyethylene recycling center with decorative stainless steel panels is built for indoor or outdoor use
- Stainless steel panels are bolted to receptacle for a long service life
- Grab Bag™ system secures trash bag in place for a clean appearance and hassle-free maintenance
- ADA compliant