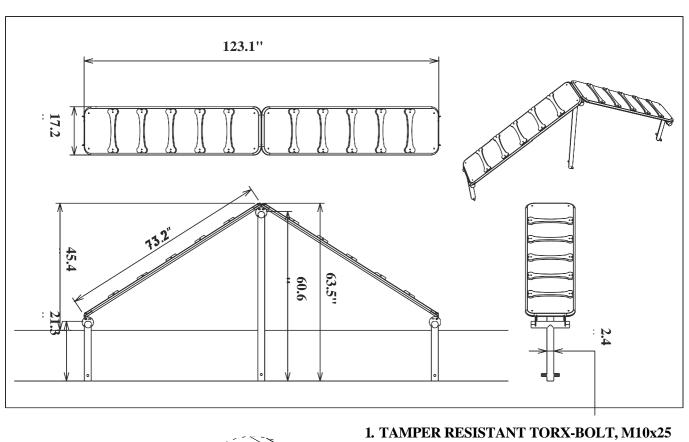

THE BEST TRASH CANS AT THE BEST PRICES

## Installer's Reference



## **Adventure Peak**

Models BAR70010Fand BAR70010S

## **Know What's Below**

As with all projects involving digging, start by knowing what is in the ground below. Underground utilities may include cable, electric, sprinklers, sewer, water, telecommunications, drainage pipes and sprinklers. You can usually accomplish this with one phone call (Dial 811) to your state's underground utility service.

## **Conduct an Inventory**

Begin installation with of hardware and parts, assuring everything you need is onsite when you begin.





Trashcans Unlimited | www.trashcansunlimited.com | sales@trashcansunlimited.com | P:800-279-3615