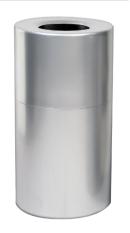

**ADA** 

AL18-CLR-R

AL35-CLR-R

## Aluminum Series Recycle

An elegant solution for your indoor recycling needs.

Ideal for suites in arenas and stadiums, shopping malls, upscale office complexes, convention centers, hotel/hospitality venues, and hospitals

- Made with heavy gauge aluminum
- · Corrosion-resistant and fire safe
- Available in satin clear coat finish
- Satin finish is free from blemishes and spinning lines
- The two-piece design creates an overlap area and eliminates the visibility of plastic liners
- · Comes standard with rigid plastic liner
- Hole openings measure 8.25" for the AL18's and 9" for the AL35 units
- Recycle decal included

| Item Number | Description                                    | Capacity | Dimensions  | Weight |
|-------------|------------------------------------------------|----------|-------------|--------|
| AL18        | Aluminum receptacle w/ plastic liner           | 24 Gal.  | 15" x 30.5" | 23lb.  |
| AL35        | Aluminum receptacle w/ plastic liner           | 35 Gal.  | 18" x 32"   | 35lb.  |
| AL18-CLR-R  | Aluminum recycling receptacle w/ plastic liner | 24 Gal.  | 15" x 30.5" | 23lb.  |
| AL35-CLR-R  | Aluminum recycling receptacle w/ plastic liner | 35 Gal.  | 18" x 32"   | 35lb.  |