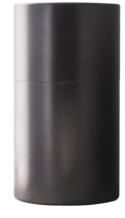

AL35-SVN

AL18-SVN

## Aluminum Series Standard

Adds an upscale and modern look to your facility.

Designed for convention centers, suites in arenas and stadiums, hospitality/hotel venues, malls, and office parks

- Made with heavy gauge aluminum
- Corrosion-resistant and fire safe
- Available in two finishes, satin clear coat or silver vein
- Silver vein has a speckled finish that is highly scratch resistant
- Satin finish is free from blemishes and spinning lines
- The two-piece design creates an overlap area and eliminates the visibility of plastic liners
- · Comes standard with rigid plastic liner
- Hole openings measure 8.25" for the AL18's and 9" for the AL35 units

| Item Number | Description                                    | Capacity | Dimensions  | Weight |
|-------------|------------------------------------------------|----------|-------------|--------|
| AL18        | Aluminum receptacle w/ plastic liner           | 24 Gal.  | 15" x 30.5" | 23lb.  |
| AL35        | Aluminum receptacle w/ plastic liner           | 35 Gal.  | 18" x 32"   | 35lb.  |
| AL18-CLR-R  | Aluminum recycling receptacle w/ plastic liner | 24 Gal.  | 15" x 30.5" | 23lb.  |
| AL35-CLR-R  | Aluminum recycling receptacle w/ plastic liner | 35 Gal.  | 18" x 32"   | 35lb.  |