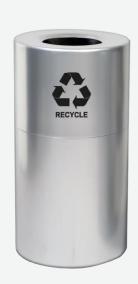

## Aluminum Series Recycle

An elegant solution for your indoor recycling needs.

Ideal for suites in arenas and stadiums, shopping malls, upscale office complexes, convention centers, hotel/hospitality venues, and hospitals

- Made with heavy gauge aluminum
- · Corrosion-resistant and fire safe
- Available in satin clear coat finish
- Satin finish is free from blemishes and spinning lines
- The two-piece design creates an overlap area and eliminates the visibility of plastic liners
- · Comes standard with rigid plastic liner
- Hole openings measure 8.25" for the AL18's and 9" for the AL35 units
- Recycle decal included