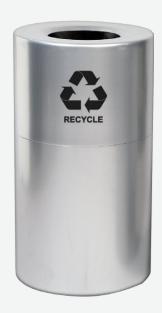

## Aluminum Series Recycle

An elegant solution for your indoor recycling needs.

Ideal for suites in arenas and stadiums, shopping malls, upscale office complexes, convention centers, hotel/hospitality venues, and hospitals

- Made with heavy gauge aluminum
- · Corrosion-resistant and fire safe
- Available in satin clear coat finish
- Satin finish is free from blemishes and spinning lines
- The two-piece design creates an overlap area and eliminates the visibility of plastic liners
- · Comes standard with rigid plastic liner
- Hole openings measure 8.25" for the AL18's and 9" for the AL35 units
- Recycle decal included