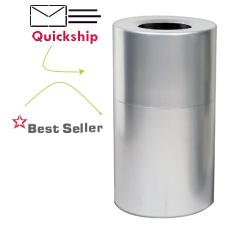

AL35-SVN

AL18-SVN

## Aluminum Series Standard

Adds an upscale and modern look to your facility.

Designed for convention centers, suites in arenas and stadiums, hospitality/hotel venues, malls, and office parks

- Made with heavy gauge aluminum
- Corrosion-resistant and fire safe
- Available in two finishes, satin clear coat or silver vein
- Silver vein has a speckled finish that is highly scratch resistant
- Satin finish is free from blemishes and spinning lines
- The two-piece design creates an overlap area and eliminates the visibility of plastic liners
- · Comes standard with rigid plastic liner
- Hole openings measure 8.25" for the AL18's and 9" for the AL35 units

| Item Number | Description                                    | Capacity | Dimensions  | Weight |
|-------------|------------------------------------------------|----------|-------------|--------|
| AL18        | Aluminum receptacle w/ plastic liner           | 24 Gal.  | 15" x 30.5" | 23lb.  |
| AL35        | Aluminum receptacle w/ plastic liner           | 35 Gal.  | 18" x 32"   | 35lb.  |
| AL18-CLR-R  | Aluminum recycling receptacle w/ plastic liner | 24 Gal.  | 15" x 30.5" | 23lb.  |
| AL35-CLR-R  | Aluminum recycling receptacle w/ plastic liner | 35 Gal.  | 18" x 32"   | 35lb.  |