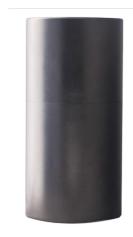

**ADA** 

AL18-CLR-R

AL35-CLR-R

## Aluminum Series Recycle

An elegant solution for your indoor recycling needs.

Ideal for suites in arenas and stadiums, shopping malls, upscale office complexes, convention centers, hotel/hospitality venues, and hospitals

- Made with heavy gauge aluminum
- · Corrosion-resistant and fire safe
- Available in satin clear coat finish
- Satin finish is free from blemishes and spinning lines
- The two-piece design creates an overlap area and eliminates the visibility of plastic liners
- · Comes standard with rigid plastic liner
- Hole openings measure 8.25" for the AL18's and 9" for the AL35 units
- Recycle decal included

| Item Number | Description                                    | Capacity | Dimensions  | Weight |
|-------------|------------------------------------------------|----------|-------------|--------|
| AL18        | Aluminum receptacle w/ plastic liner           | 24 Gal.  | 15" x 30.5" | 23lb.  |
| AL35        | Aluminum receptacle w/ plastic liner           | 35 Gal.  | 18" x 32"   | 35lb.  |
| AL18-CLR-R  | Aluminum recycling receptacle w/ plastic liner | 24 Gal.  | 15" x 30.5" | 23lb.  |
| AL35-CLR-R  | Aluminum recycling receptacle w/ plastic liner | 35 Gal.  | 18" x 32"   | 35lb.  |