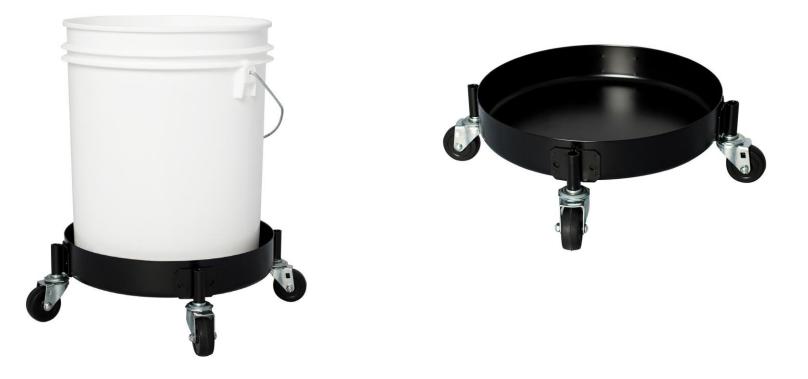

## HEAVY DUTY BUCKET DOLLY 455 BLS

## Features and Benefits

- Heavy-duty steel dolly for 5 gallon pail
- Solid pan contains spillage
- Includes 4 swivel, ball-bearing stem casters with 2" non-marring wheels
- · Wheels mounted on the outside of the dolly in steel brackets for greater stability

| Specifications |              |          |                |        |
|----------------|--------------|----------|----------------|--------|
| Item Number    | Dimensions   | Capacity | Carton         | Weight |
| 455 BLS        | 12" dia x 4" | 250 lbs  | 15" x 15" x 6" | 7 lbs  |