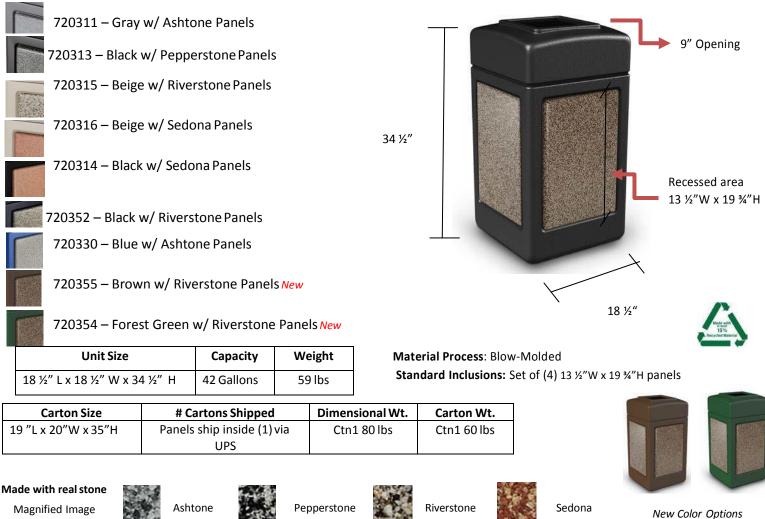

## 42-Gallon Square StoneTec®

## Item#:

Enhance the image of any location with StoneTec trash receptacles. Clean, attractive appearance for all environments including shopping malls, banks, offices, hotels, corporate facilities, universities, restaurants, convenience stores and more! Receptacles perform well both indoors and outdoors. Panels are made using real stone for an attractive, upscale receptacle with extreme durability.

- Smooth surface of the StoneTec panels are easy to keep clean
- Large 42-gallon trash capacity, uses 45-gallon trash bags and is perfect for high traffic areas
- Includes patented Grab Bag system and additional routed openings to secure trash bag in place
- Telescoping lid hides trash bag and bump outs provide a snap fit to base making it perfect for outdooruse
- 9" square open top receptacle offers convenient disposal
- Waste container molded from high density polyethylene with PCR and panels made from durable, fiberglassreinforced polymer formula
- Panels add approximately 40 lbs to the receptacle for greater stability
- Minimal assembly required; ships in one cartons with panels packed inside
- 1-year Warranty
- Made in the U.S.A.